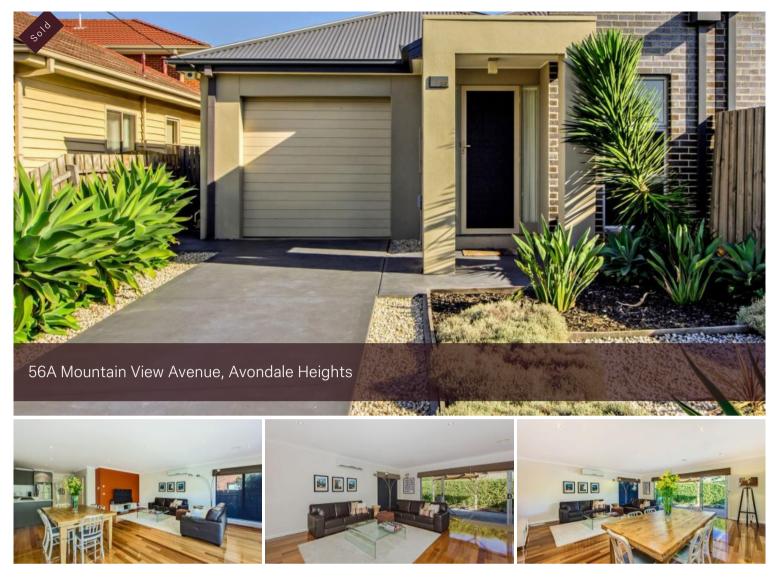

## ONE OF THE BIGGEST 2 BEDROOM + STUDY PROPERTIES...

Spread over a huge 20sq approx of stylish and opulent living is this outstanding property that is ideal for first home buyers, downsizer's and investors alike.

Located in an attractive street close to all local amenities and surrounded by quality homes, this opportunity will definitely attract the eye of many buyers alike.

This unique and hard to find property is packed with quality fixtures and fittings and crafted with a modern and contemporary theme throughout making it a standout against other homes on offer.

Comprising of 2 spacious bedrooms (BIR in both and main with own ensuite) seperate study or 3rd bedroom, central main bathroom, 2 toilets, internal atrium, huge laundry, designer kitchen with quality stainless steel appliances inc dishwasher, ample family meals area combined with the huge open plan entertaining room which also leads 2 Beds 2 Baths 2 Cars

56a MOUNTAIN VIEW AVENUE, AVONDALE HEIGHTS, 3034