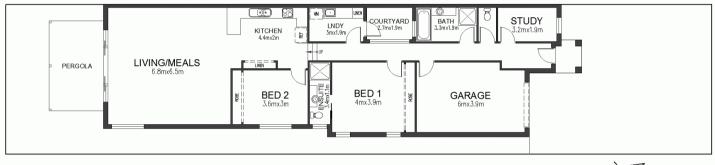

Comprising of 2 spacious bedrooms (BIR in both and main with own ensuite) seperate study or 3rd bedroom, central main bathroom, 2 toilets, internal atrium, huge laundry, designer kitchen with quality stainless steel appliances inc dishwasher, ample family meals area combined with the huge open plan entertaining room which also leads 2 Beds 2 Baths 2 Cars

## **Office Details**

Avondale Heights 151 Military Road Avondale Heights VIC 3034 Australia 03 9337 5066 out to the roomy rear courtyard with pergola.

With lush manicured gardens front to back, single remote control garage with internal access, gas ducted heating, split system cooling, Tassie Oak hardwood floors, porcelain tiles, Roman blinds, Bosch alarm system and more, one look is all it will take!