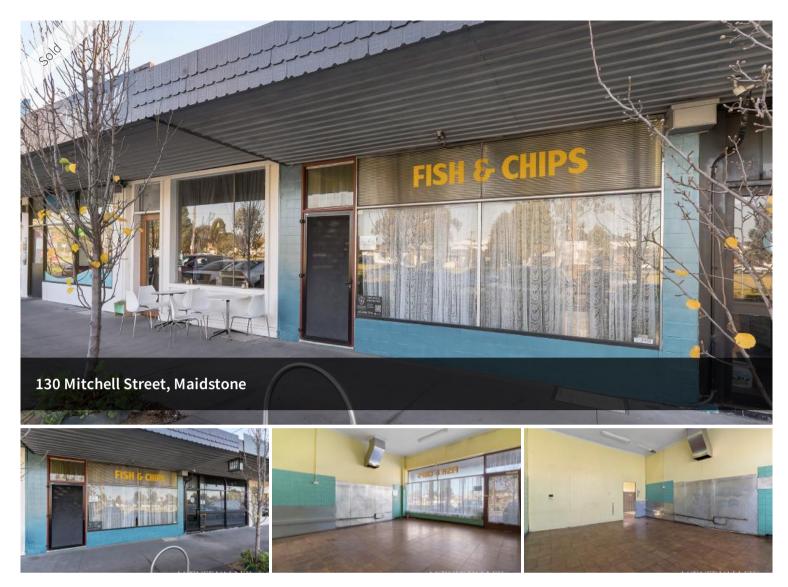

## Entrepreneurs, Restaurateurs & Investors Opportunity

Poised in a thriving growth area with high traffic flow and excellent exposure, this Commercial 1 zoned shop is situated on 135m2 (approximately) and benefits from rear laneway access.

One street from Medway Golf Course it is virtually a blank canvas on which to create your masterpiece, with the possibility of extending or building upwards (subject to council approval). Comprises a front main room, rear storage room, toilet and secure parking adjoining the end of the laneway.

Whether you're seeking the ideal spot for your shop, keen on creating a café, ready to offer professional services or have something else in mind, there's significant scope (naturally subject to relevant approvals).

In an active strip of shops with customer parking out front, the shop has transport running right by the door and is close to thriving Highpoint Shopping Centre.

DAVID GIGLIOTTI - 0411 824 854

The above information provided has been furnished to us by the vendor/s. We have not verified whether or not that information is accurate and do not have any belief in one way or the other in its accuracy. We do not accept any responsibility to any person for its accuracy and do no more than pass it on. All interested parties should make and rely upon their own inquiries in order to determine whether or not this information is in fact accurate.