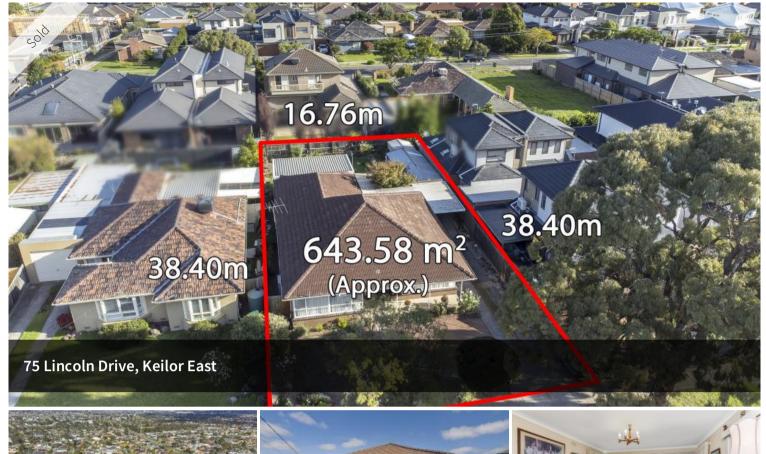

## Family Appeal With Incredible Potential!

Set on a substantial and flat, north facing allotment (643sqm) with a wide frontage (16.76m), this attractive single-level home provides a lifestyle of immediate quality and convenience along with a range of options to further enhance, renew or redevelop (STCA).

Land size – 643sqm

DAVID GIGLIOTTI - 0411 824 854

₩ 4 № 1 ₩ 3 🖸 643 m2

**Price** SOLD for \$1,164,000

Property Type Residential Property ID 2774 Land Area 643 m2