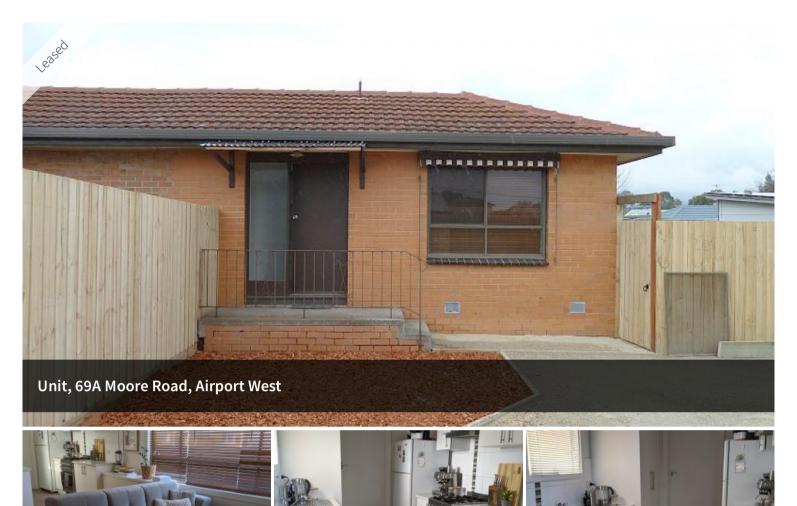

Westfield Shopping Centre and only walking distance to public transport. This lovely 2 bedroom home comprises of 2 large bedrooms, polished floorboards throughout, kitchen with stainless steel appliances and open plan meals and lounge

area with split system heating & cooling, renovated bathroom, car space, euro

Great opportunity to live in a most central location directly across the road from

laundry, private courtyard and more.

Located in a most central position, you can't go wrong!

Rear 2 bedroom unit with courtyard!

The above information provided has been furnished to us by the vendor/s. We have not verified whether or not that information is accurate and do not have any belief in one way or the other in its accuracy. We do not accept any responsibility to any person for its accuracy and do no more than pass it on. All interested parties should make and rely upon their own inquiries in order to determine whether or not this information is in fact accurate.