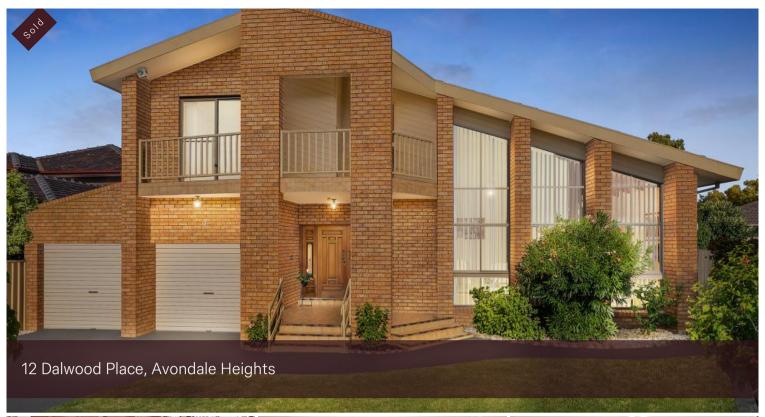

## THE TOTAL FAMILY HOME ON 842sqm!

Located within the prestigious Avondale Park estate, this quality built one owner home of grand proportions will impress even the most fastidious home owner with its commanding street appeal.

Occupying a substantial parcel of land 842msq, this elevated residence is ideal for growing families with its versatile design, quality features throughout and immediate access to a range of lifestyle attractions.

Offering a multitude of living zones including a rear rumpus with cathedral ceilings, a total of 4/5 bedroom setup (master with BIR & ensuite), 2 additional bathrooms, custom timber kitchen with additional kitchen next to laundry, balcony to enjoy the vista views, loads of storage throughout, large double garage with internal access and drive through to a big backyard to entertain family and friends all year round.