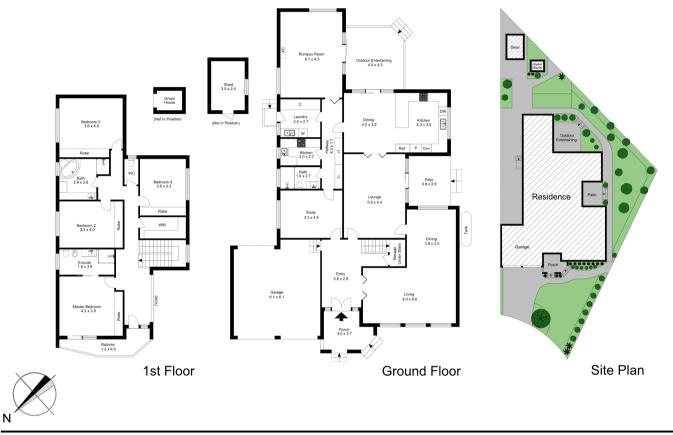

Offering a multitude of living zones including a rear rumpus with cathedral ceilings, a total of 4/5 bedroom setup (master with BIR & ensuite), 2 additional bathrooms, custom timber kitchen with additional kitchen next to laundry, balcony to enjoy the vista views, loads of storage throughout, large double garage with internal access and drive through to a big backyard to entertain family and friends all year round.

The site plan and floor plan are not to scale; measurements are indicative and in metres. Bushes and trees are placed for illustration purposes. Plans should not be relied on. Interested parties should make and rely on their own enquiries.