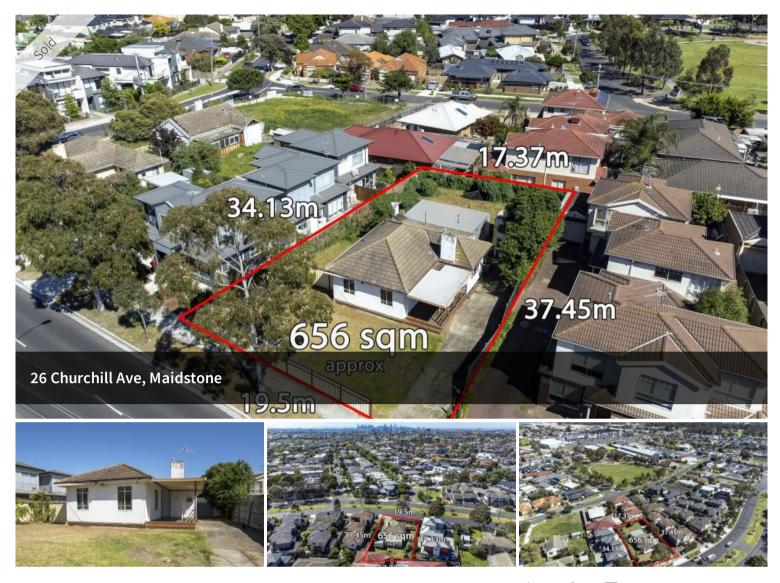

## INCREDIBLE DEVELOPMENT OPPORTUNITY - 19.5m FRONTAGE!

A level, substantial allotment measuring some 656m2 accompanies this classically comfortable home, creating the perfect opportunity for your dream home or to pursue development options all subject to relevant approvals.

Set on a sought after and wide 19.5m frontage and within walking distance to Montgomery Reserve, ample public transport, quality primary and secondary schooling, and only a short drive to Highpoint Sc, Aquatic leisure centre, vibrant and Cosmopolitan Footscray eateries and fresh produce markets.

🛏 4 🔊 1 🖨 1 🗔 656 m2

| Price         | SOLD for \$1,035,000 |
|---------------|----------------------|
| Property Type | Residential          |
| Property ID   | 2604                 |
| Land Area     | 656 m2               |