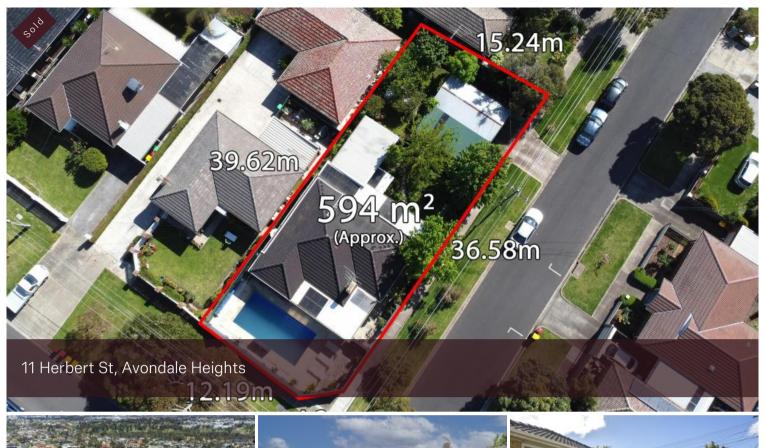

Occupying a substantial corner allotment (approx. 594 SQM) in an exclusive riverside precinct, this lovely home provides immediate comfort and space with exciting options to renovate, renew or redevelop (STCA).

Walking distance to popular Avondale Primary School, shops, cafes, bus at your front door, as well as easy access to exclusive secondary colleges, Highpoint Shopping Centre & Melbourne CBD.

3 Beds 1 Baths 2 Cars 594 m2

SOLD for **Price** 

\$1,000,000

**Property** 

Residential

**Type** 

Property ID 2598

Land Area 594 m2