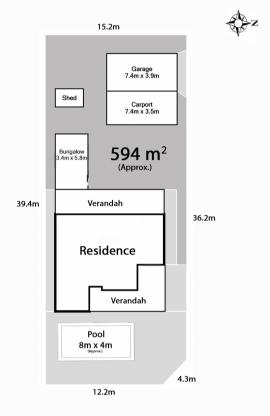

Occupying a substantial corner allotment (approx. 594 SQM) in an exclusive riverside precinct, this lovely home provides immediate comfort and space with exciting options to renovate, renew or redevelop (STCA).

The home's generous accommodation includes 3 bedrooms, central bathroom, open plan lounge and dining into an updated kitchen/meals area.

Features include a superb inground swimming pool in the front yard, gas ducted heating and air conditioning, hardwood floors, laundry and more. With an external teenage retreat/games room plus an expansive backyard highlighting the property's impressive dimensions and future potential.

## 11 Herbert Street, AVONDALE HEIGHTS

Whilst every attempt has been made to ensure the accuracy of the floor plan contained here, measurements of doors, windows, rooms and any other items are approximate and no responsibility is taken for any error, omission, or mis-statement. This plan is for illustrative purposes only and should be used as such by any prospective purchaser. The services, systems and appliances shown have not been tested and no guarantee as to their operability or efficiency can be given.