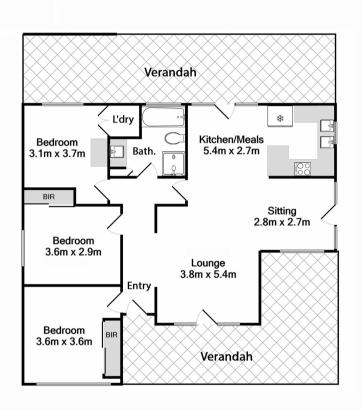

The home's generous accommodation includes 3 bedrooms, central bathroom, open plan lounge and dining into an updated kitchen/meals area.

Features include a superb inground swimming pool in the front yard, gas ducted heating and air conditioning, hardwood floors, laundry and more. With an external teenage retreat/games room plus an expansive backyard highlighting the property's impressive dimensions and future potential.

Walking distance to popular Avondale Primary School, shops, cafes, bus at your front door, as well as easy access to exclusive secondary colleges, Highpoint Shopping Centre & Melbourne CBD.

3 Beds 1 Baths 2 Cars 594 m2

## 11 Herbert Street, AVONDALE HEIGHTS

Whilst every attempt has been made to ensure the accuracy of the floor plan contained here, measurements of doors, windows, rooms and any other items are approximate and no responsibility is taken for any error, omission, or mis-statement. This plan is for illustrative purposes only and should be used as such by any prospective purchaser. The services, systems and appliances shown have not been tested and no guarantee as to their operability or efficiency can be given.