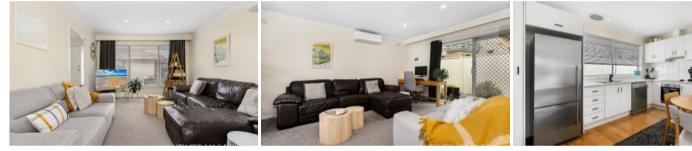

Comprising two bedrooms (built-in robes), sparkling fully tiled main bathroom, light and airy living-room with split system heating/cooling, stylish kitchen with quality appliances including dishwasher, ample meals area, separate toilet, big laundry, single carport and a lovely rear courtyard to entertain.