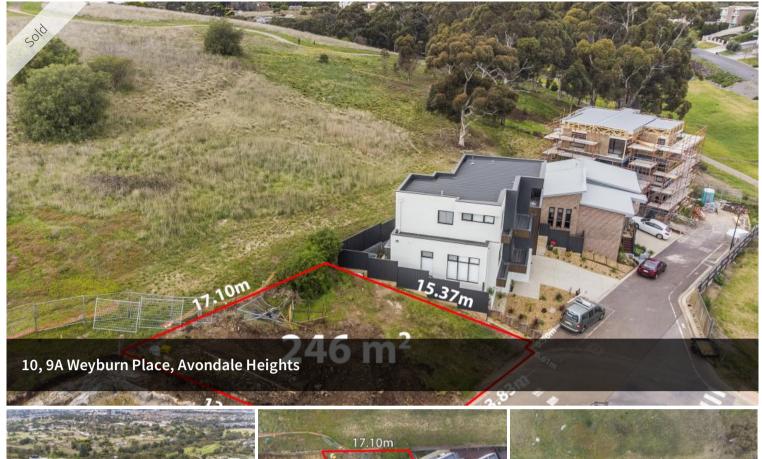

## **EXCITING OPTIONS IN RIVERSIDE LOCALE!**

Located amongst some of the area's finest high end homes and with the scarcity of vacant land; this superb 246m2 (approx) allotment is an outstanding opportunity to build your dream home in this highly exclusive Maribyrnong River Precinct!

□ 246 m2

PriceSOLDProperty TypeResidentialProperty ID2494Land Area246 m2