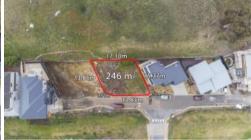

## **EXCITING OPTIONS IN RIVERSIDE LOCALE!**

Located amongst some of the area's finest high end homes and with the scarcity of vacant land; this superb 246m2 (approx) allotment is an outstanding opportunity to build your dream home in this highly exclusive Maribyrnong River Precinct!

□ 246 m2

PriceSOLDProperty TypeResidentialProperty ID2494Land Area246 m2