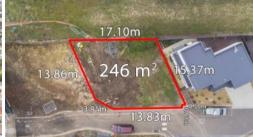

## **EXCITING OPTIONS IN RIVERSIDE LOCALE!**

Located amongst some of the area's finest high end homes and with the scarcity of vacant land; this superb 246m2 (approx) allotment is an outstanding opportunity to build your dream home in this highly exclusive Maribyrnong River Precinct!

□ 246 m2

PriceSOLDProperty TypeResidentialProperty ID2494Land Area246 m2