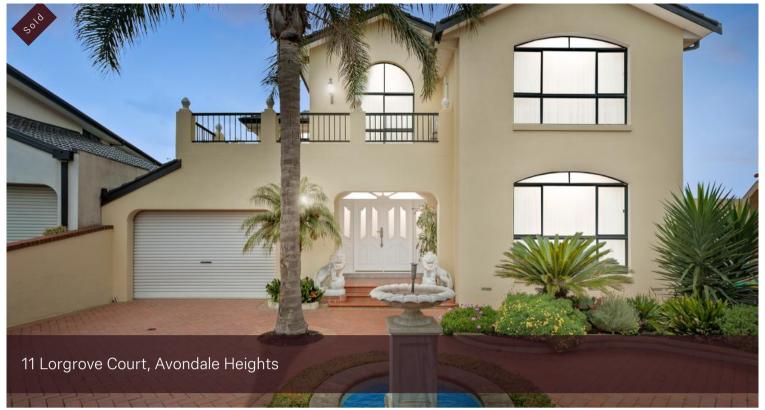

## **UNDER OFFER**

Commanding a beautifully elevated street presence in a highly soughtafter pocket stands this gated two-storey family home, set on a sprawling 730sqm (approx) block with spectacular city views.

Beyond a manicured garden with established palm trees, a grand foyer entrance with dramatic high ceilings intuitively appeals, as does the opulent formal lounge/dining arrangement on entry, which has an air of refined elegance and class. Flowing onwards, a vast open plan living with fireplace and dining area is overseen by the spacious kitchen brilliantly equipped with quality appliances, dishwasher, stone benches, and abundant storage space.