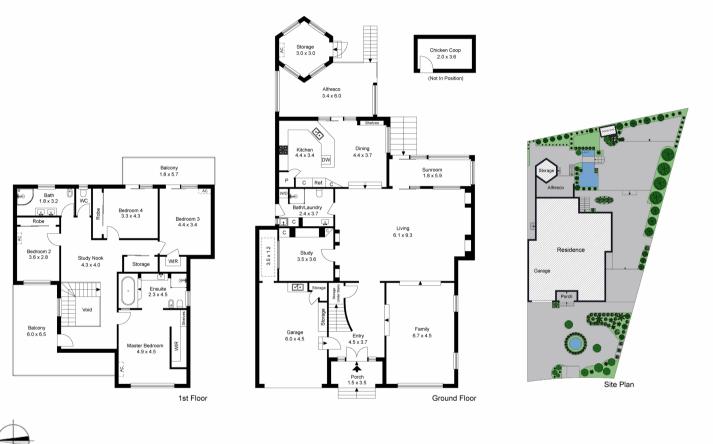

Beyond a manicured garden with established palm trees, a grand foyer entrance with dramatic high ceilings intuitively appeals, as does the opulent formal lounge/dining arrangement on entry, which has an air of refined elegance and class. Flowing onwards, a vast open plan living with fireplace and dining area is overseen by the spacious kitchen brilliantly equipped with quality appliances, dishwasher, stone benches, and abundant storage space.

Accommodation includes four bedrooms of generous proportions, including study or 5<sup>th</sup> bedroom downstairs and two with access to an extensive balcony with city views, and the large master bedroom boasting a deluxe ensuite, WIR, and balcony. A large bathroom can be found on each level, upstairs retreat/ study area, rear sunroom, undercover alfresco, paved rear yard with 2 ponds and much more.

Other standout features are a remote garage with substantial storage

4 Beds 3 Baths 1 Cars 730 m2

Price

SOLD for

\$1,750,000

**Property** 

Residential

Type

The site plan and floor plan are not to scale; measurements are indicative and in metres. Bushes and trees are placed for illustration purposes Plans should not be relied on. Interested parties should make and rely on their own enquiries.