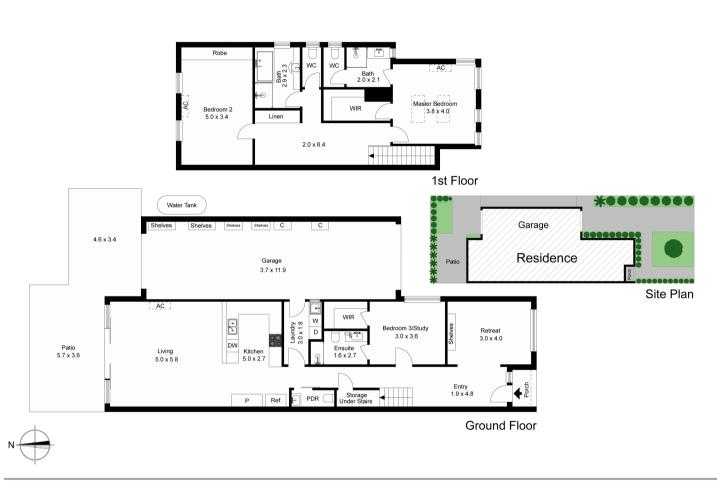

## Family Entertainer with Flair and Flexibility!

Beautifully appointed and perfectly presented, this double-storey residence delivers an exceptional modern family lifestyle with its versatile floorplan, premium features throughout and serene location - moments from riverside parkland and endless trails.

Quality at every turn, the home's impeccable interior comprises 2 alternate master bedrooms (one on each level) both with WIRs and ensuites, large third bedroom (BIRs), stylish main bathroom and guest powder room (fourth WC). Add to this secondary living room (potential fourth bedroom) and expansive open-plan living/dining area accompanied by a well-appointed kitchen with quality appliances, dishwasher and ample cupboard space.

Other highlights of the home include ducted heating and evaporative cooling, city views, video intercom, 4 toilets, split system a/c, high-square-set ceilings and excellent storage spaces throughout.

Step outside to discover an immaculate north-facing back garden with automatic blind plus the added advantage of a remote-control tandem

## Office Details

Avondale Heights 151 Military Road Avondale Heights VIC 3034 Australia 03 9337 5066 double garage with drive-through option and internal entry.

Outstanding urban convenience, it's also walking distance to Canning Street buses, close to Military Road cafes and shops, popular schools and childcare facilities as well as easy access to Highpoint Shopping Centre.