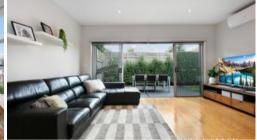

Quality at every turn, the home's impeccable interior comprises 2 alternate master bedrooms (one on each level) both with WIRs and ensuites, large third bedroom (BIRs), stylish main bathroom and guest powder room (fourth WC). Add to this secondary living room (potential fourth bedroom) and expansive open-plan living/dining area accompanied by a well-appointed kitchen with quality appliances, dishwasher and ample cupboard space.

Other highlights of the home include ducted heating and evaporative cooling, city views, video intercom, 4 toilets, split system a/c, high-square-set ceilings and excellent storage spaces throughout.

Step outside to discover an immaculate north-facing back garden with automatic blind plus the added advantage of a remote-control tandem