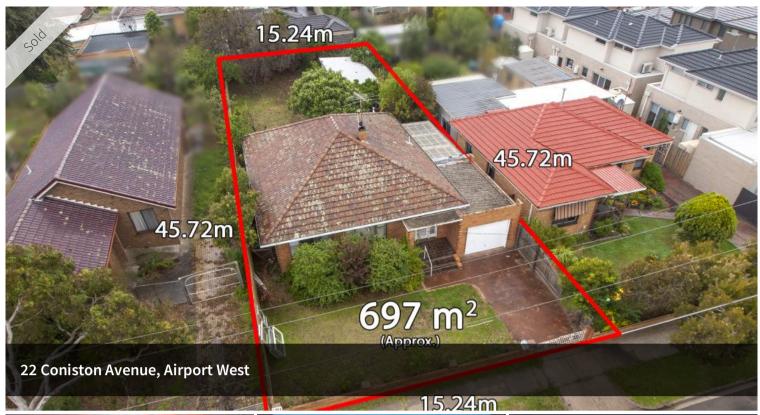

## UNDER OFFER

This original brick veneer home is situated on approximately 697sqm of prime residential land within Airport West's most sought-after streets and opens to plentiful possibilities to a range of buyers.

The home in its current state is in need of TLC and comprises of 3 bedrooms, lounge, kitchen with meals, central bathroom, rear self contained bungalow with bathroom and single garage.

With a combination of numerous elite schools as well as easy access to Essendon Fields, Westfield Shopping Centre, freeway/Citylink, walking distance to public transport, parks, Keilor Road shops, cafes and eateries makes this an ideal location to renovate, build your dream home or develop (subject to council approval).

**□** 3 **1 □** 697 m2

Price SOLD
Property Type Residential
Property ID 2414
Land Area 697 m2