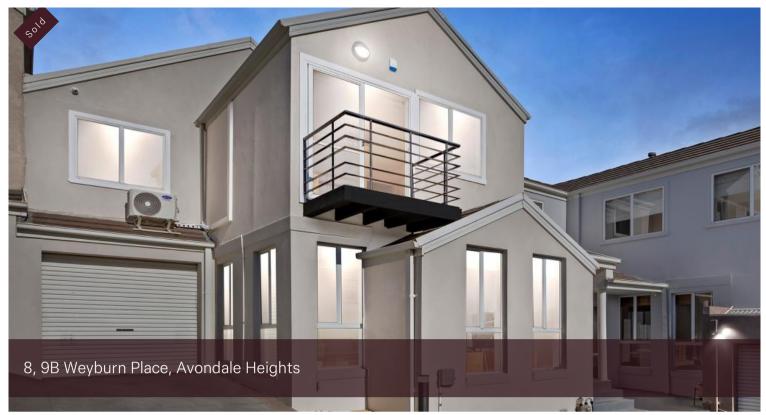

## **UNDER OFFER**

Revel in an optimal low maintenance lifestyle in this superbly proportioned three bedroom contemporary townhouse overlooking peaceful parklands.

Fully renovated throughout with no expense spared, it boasts free flowing living spaces that consist of a renovated stone topped kitchen with quality appliances including dishwasher, accompanying meals and open living room that offers access to the entertainer's courtyard which provides year round enjoyment.

Ascend the stairs to three double bedrooms, including a generous master bedroom with WIR opening onto the balcony overlooking parkland and accessing a great sized and stunning ensuite and a central sparkling bathroom, both with stone benchtops.

Extras include alarm system & CCTV, ducted heating & split system cooling, huge laundry with loads of storage options, remote single garage, 3 toilets, visitors parking spaces and much more.

Close to local schools, shops and the serenity of the Maribyrnong River