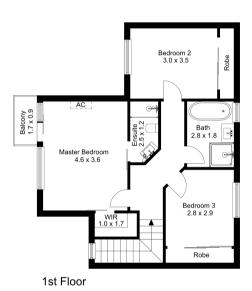

Ascend the stairs to three double bedrooms, including a generous master bedroom with WIR opening onto the balcony overlooking parkland and accessing a great sized and stunning ensuite and a central sparkling bathroom, both with stone benchtops.

The floor plan is not to scale; measurements are indicative and in metres. Exterior elements are not in position. Plans should not be relied on. Interested parties should make and rely on their own enquiries.