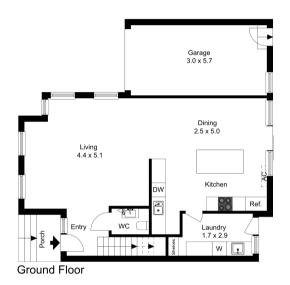

## **UNDER OFFER**

Revel in an optimal low maintenance lifestyle in this superbly proportioned three bedroom contemporary townhouse overlooking peaceful parklands.

Fully renovated throughout with no expense spared, it boasts free flowing living spaces that consist of a renovated stone topped kitchen with quality appliances including dishwasher, accompanying meals and open living room that offers access to the entertainer's courtyard which provides year round enjoyment.

Extras include alarm system & CCTV, ducted heating & split system cooling, huge laundry with loads of storage options, remote single garage, 3 toilets, visitors parking spaces and much more.

Close to local schools, shops and the serenity of the Maribyrnong River

The floor plan is not to scale; measurements are indicative and in metres. Exterior elements are not in position. Plans should not be relied on. Interested parties should make and rely on their own enquiries.