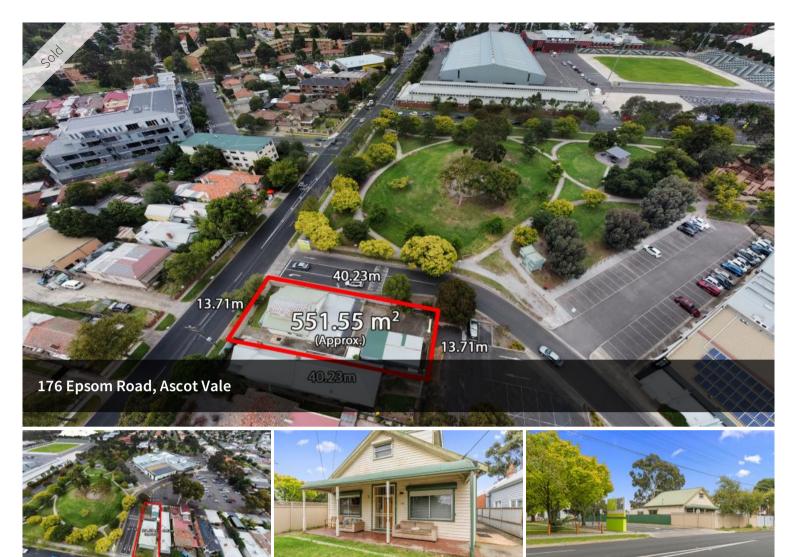

## OPTIONS GALORE - POSITION PERFECT!

Opposite Victory Park & the Ascot Vale Leisure Centre, this potential packed home presents the perfect opportunity for those looking to build their dream home, redevelop (S.T.C.A) or invest in a blue chip location in the heart of Ascot Vale.

Comprising approx. 551sqm of land with rear ROW, this 5 bedroom / 2 bathroom home is ready for its next chapter where the possibilities are endless!

Superbly located just metres away from The Royal Melbourne Showgrounds, trams, local shops and close to Flemington Racecourse, Riverside Golf Course, tennis courts, netball precinct and all the delights the Maribyrnong River has to offer.

**Price** SOLD for \$1,245,000

Property Type Residential Property ID 2373 Land Area 551 m2