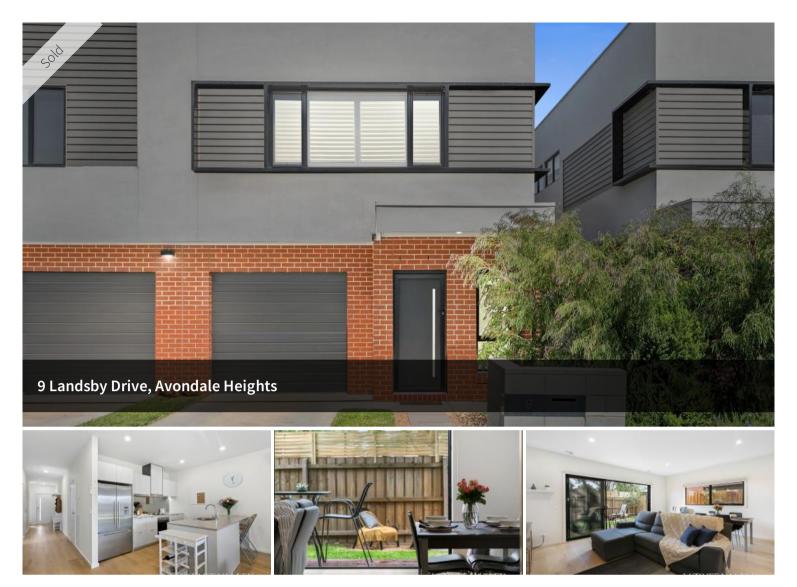

## LUXURIOUS CONTEMPORARY LIVING!

Spacious, stylish and perfectly positioned, this immaculately kept home delivers a first-class lifestyle of family proportions with its spacious two-storey floorplan, quality inclusions and abundance of natural light throughout.

An impeccable interior showcases three generous bedrooms (large master with WIR and private ensuite), stylish main bathroom and guest powder room (third WC). Dual living zones include a spacious lounge (upstairs) and open-plan family/dining area accompanied by a tastefully appointed kitchen complete with soft-close cabinetry, ample cupboard space, Smeg cooking appliances and dishwasher.

Other fine features include ducted heating and split-system air conditioning (both levels), laundry and under-stair storeroom, plantation shutters, stone benchtops (kitchen, bathrooms and laundry), LED lighting and NBN connection, sliding doors to backyard plus remote-control single garage with internal entry.