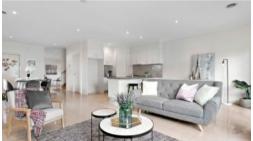

Boasting three separate living zones, including the expansive open plan living/dining area that is enhanced by a well-appointed kitchen complete with ample cupboard space, dishwasher and stainless-steel cooking appliances.