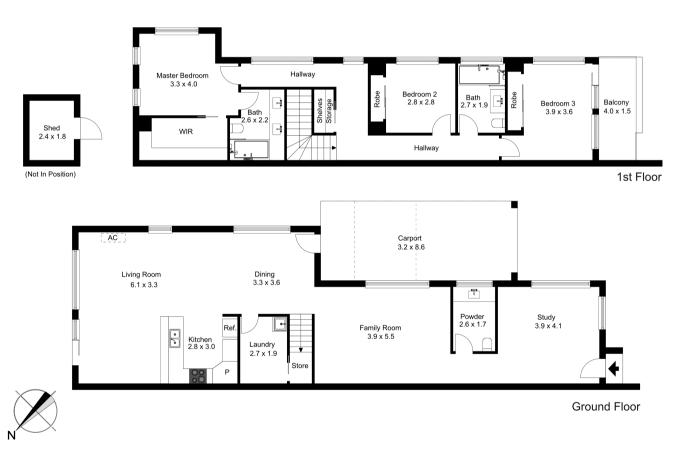

Beyond the attractive facade, discover an impeccably presented interior comprises three large bedrooms (master with WIR & ensuite), stylish fully tiled bathroom and large powder room (3 toilets in total).

Boasting three separate living zones, including the expansive open plan living/dining area that is enhanced by a well-appointed kitchen complete with ample cupboard space, dishwasher and stainless-steel cooking appliances.

Other highlights of this outstanding home include ducted heating and split system cooling, laundry, and excellent storage options throughout.

A low maintenance private backyard provides an ideal entertaining area, plus the added advantage of an internally-accessed carport (r/c) and

The floor plan is not to scale; measurements are indicative and in metres. Exterior elements are not in position. Plans should not be relied on. Interested parties should make and rely on their own enquiries.