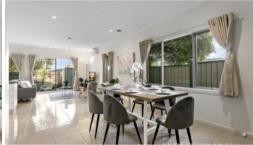

Boasting three separate living zones, including the expansive open plan living/dining area that is enhanced by a well-appointed kitchen complete with ample cupboard space, dishwasher and stainless-steel cooking appliances.