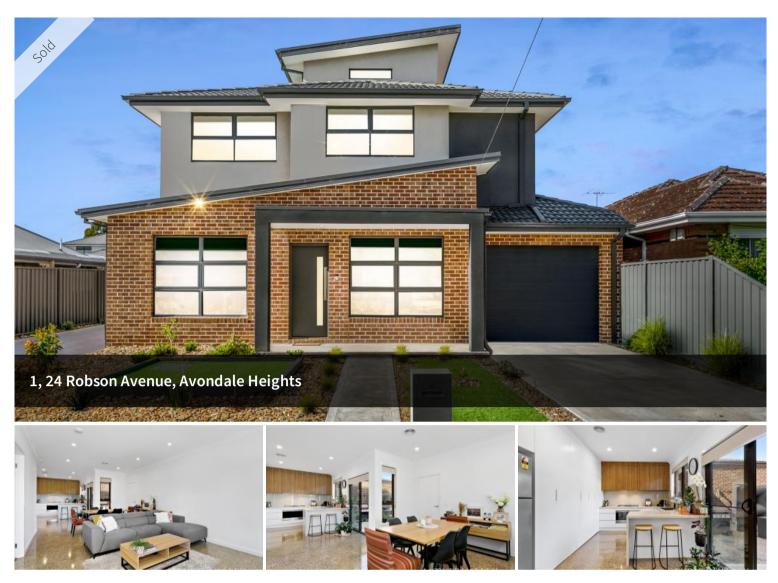

## UNDER OFFER

Immaculate in its presentation and commanding a stunning street presence, this stylish as-new 3 bedroom, 2 bathroom townhouse is the complete package that will be adored by all buyers.

First time purchasers, young professionals, small families, and even downsizers will be spellbound by this elegant dual level oasis which has its own street frontage.

Polished concrete floors dominate much of the downstairs level, which includes a master bedroom with ensuite and walk in robe, open living and dining zones, designer stone topped kitchen with custom cabinetry, glass splashback & 900mm stainless steel appliances.

The top floor hosts two further bedrooms (another with semi ensuite), additional living area and a sparkling fully tiled bathroom with freestanding bath & toilet.

Other property highlights include a downstairs toilet (3 in total), large laundry, refrigerated heating & cooling throughout, storage cupboard, entertainer's courtyard and low-maintenance landscaped gardens, rainwater tank, shed and a single remote garage with internal access.

So close to Avondale Shopping Centre, Avondale Primary School, Maribyrnong River trails & parkland, Highpoint, buses and easy access to the Western Ring Road & CBD.