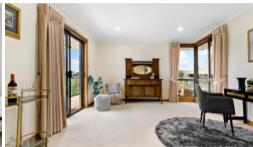

Impeccably presented throughout, the home's free-flowing interior comprises five bedrooms (large master with WIR and private ensuite) along with two additional bathrooms - one on each level.

Multiple living zones include an elegant lounge and dining room, huge downstairs rumpus/retreat, as well as a timber-cabinet kitchen with stone benchtops, two ovens, dishwasher and adjoining meals area with sensational views.

Other highlights include balcony, ducted heating and evaporative cooling, gas log fireplace, double glazed windows, oversized laundry, vacuum maid, 3 toilets, single car accommodation, decked rear entertainment area and much more.