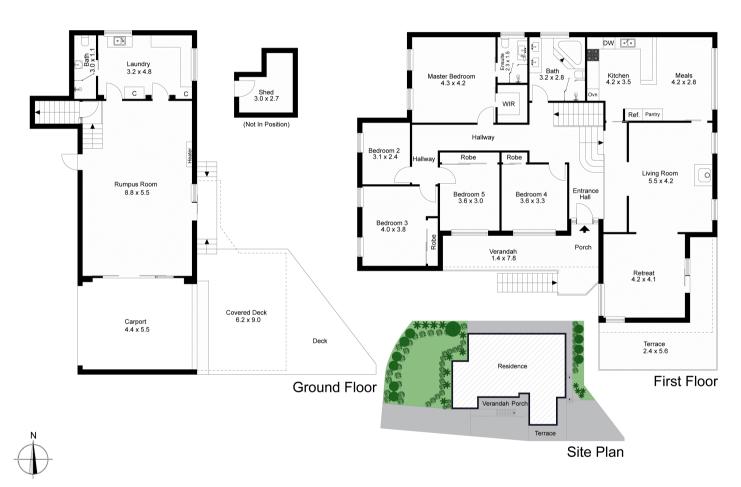

Impeccably presented throughout, the home's free-flowing interior comprises five bedrooms (large master with WIR and private ensuite) along with two additional bathrooms - one on each level.

Multiple living zones include an elegant lounge and dining room, huge downstairs rumpus/retreat, as well as a timber-cabinet kitchen with stone benchtops, two ovens, dishwasher and adjoining meals area with sensational views.

Other highlights include balcony, ducted heating and evaporative cooling, gas log fireplace, double glazed windows, oversized laundry, vacuum maid, 3 toilets, single car accommodation, decked rear entertainment area and much more.

The site plan and floor plan are not to scale; measurements are indicative and in metres. Bushes and trees are placed for illustration purposes Plans should not be relied on. Interested parties should make and rely on their own enquiries.