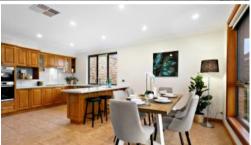

Impeccably presented throughout, the home's free-flowing interior comprises five bedrooms (large master with WIR and private ensuite) along with two additional bathrooms - one on each level.

Multiple living zones include an elegant lounge and dining room, huge downstairs rumpus/retreat, as well as a timber-cabinet kitchen with stone benchtops, two ovens, dishwasher and adjoining meals area with sensational views.