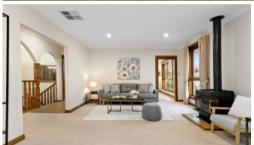

Impeccably presented throughout, the home's free-flowing interior comprises five bedrooms (large master with WIR and private ensuite) along with two additional bathrooms - one on each level.

Multiple living zones include an elegant lounge and dining room, huge downstairs rumpus/retreat, as well as a timber-cabinet kitchen with stone benchtops, two ovens, dishwasher and adjoining meals area with sensational views.

Other highlights include balcony, ducted heating and evaporative cooling, gas log fireplace, double glazed windows, oversized laundry, vacuum maid, 3 toilets, single car accommodation, decked rear entertainment area and much more.