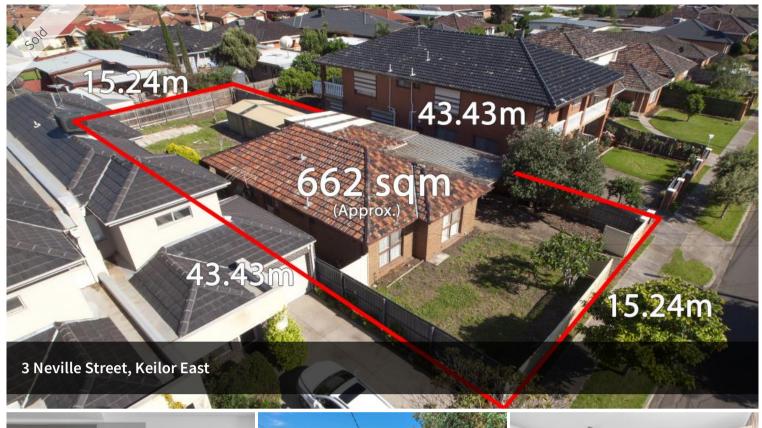

## **OUTSTANDING POTENTIAL!**

Situated on a highly sought-after block measuring approximately 662m2, this original three-bedroom residence is certain to spark interest from astute developers, investors and new home builders (STCA).

Price SOLD for \$935,000
Property Type Residential
Property ID 2286
Land Area 662 m2