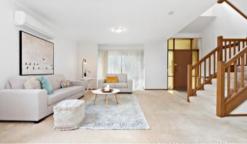

The home's immaculately presented and open plan interior showcases 3 bedrooms (large master with ensuite & WIR) all with built-in robes, additional bathroom and 3 toilets in total.

Multiple living zones include upstairs retreat, formal lounge and dining leading to the family sized meals area and adjoining well-appointed kitchen with stainless steel appliances including dishwasher as well as an expansive rear rumpus room.