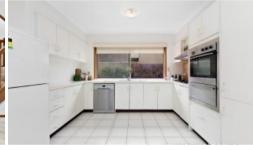

The home's immaculately presented and open plan interior showcases 3 bedrooms (large master with ensuite & WIR) all with built-in robes, additional bathroom and 3 toilets in total.

Multiple living zones include upstairs retreat, formal lounge and dining leading to the family sized meals area and adjoining well-appointed kitchen with stainless steel appliances including dishwasher as well as an expansive rear rumpus room.