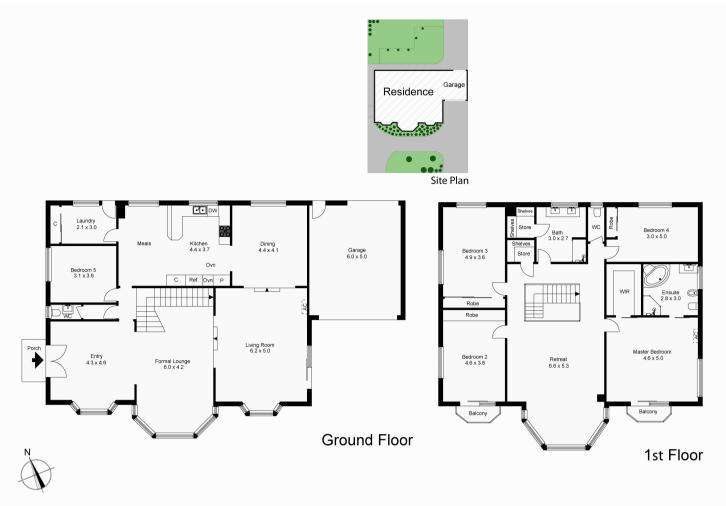

Listed for the first time, this exceptional family home is waiting for you to move in with a versatile two-level floorplan and it's open entertaining areas. The home comprises of five extra large bedrooms all with built-in robes including master bedroom with deluxe spa en-suite and WIR, family bathroom and an additional guest toilet downstairs.

Catering for the largest of families, this open plan layout showcases an array of multiple living areas that include a huge formal entry, formal lounge and dining room, an additional casual lounge room and openplan kitchen overlooking the delightful rear yard.

Upstairs comprises of a spacious family retreat with spectacular city views. Highlighted features include a steel frame construction, gasducted heating and evaporative cooling, floorboards, large laundry, 3 toilets, double garage with drive through access to rear yard, alarm, 5 Beds 2 Baths 651 m2

The floor plan is not to scale; measurements are indicative and in metres. Exterior elements are not in position. Plans should not be relied on. Interested parties should make and rely on their own enquiries.