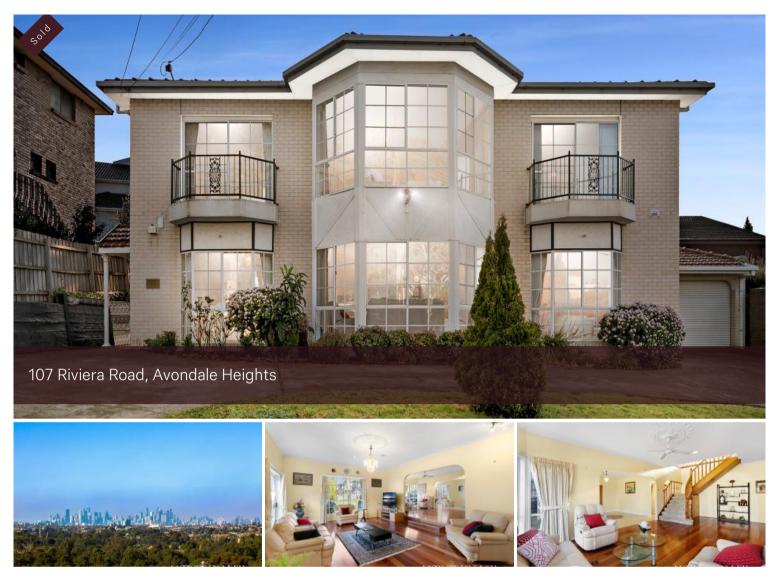

## Impressive Family Home With Stunning City Views!

This beautiful family home is set in the established location of St Bernard's Estate surrounded by gently sloping parklands and breathtaking views of Melbourne's skyline.

Listed for the first time, this exceptional family home is waiting for you to move in with a versatile two-level floorplan and it's open entertaining areas. The home comprises of five extra large bedrooms all with built-in robes including master bedroom with deluxe spa en-suite and WIR, family bathroom and an additional guest toilet downstairs.

Catering for the largest of families, this open plan layout showcases an array of multiple living areas that include a huge formal entry, formal lounge and dining room, an additional casual lounge room and openplan kitchen overlooking the delightful rear yard.

Upstairs comprises of a spacious family retreat with spectacular city views. Highlighted features include a steel frame construction, gasducted heating and evaporative cooling, floorboards, large laundry, 3 toilets, double garage with drive through access to rear yard, alarm, 5 Beds 2 Baths 651 m2

## **Office Details**

Avondale Heights 151 Military Road Avondale Heights VIC 3034 Australia 03 9337 5066 ample storage and much more.

This well-cared one owner home is close to Buckley Street buses, Essendon Station, reputable schools, Shopping Centres and easy freeway access and is ready to welcome you.