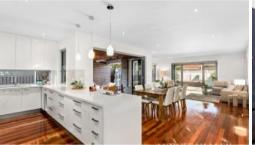

Deluxe interior showcases four large upstairs bedrooms (all with fully-fitted robes & 3 with WIR), superb master ensuite and main family bathroom, central retreat/lounge area.

Downstairs: study/home office (or 5<sup>th</sup> bedroom), third bathroom, 4 toilets, gourmet stone-top kitchen with soft-close drawers, Smeg appliances and fabulous butler's pantry, big open-plan living/dining area, bi-folds to sensational al-fresco entertaining deck complete with kitchen servery, second deck and private rear garden.