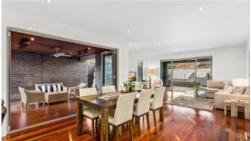

Deluxe interior showcases four large upstairs bedrooms (all with fully-fitted robes & 3 with WIR), superb master ensuite and main family bathroom, central retreat/lounge area.

Downstairs: study/home office (or 5<sup>th</sup> bedroom), third bathroom, 4 toilets, gourmet stone-top kitchen with soft-close drawers, Smeg appliances and fabulous butler's pantry, big open-plan living/dining area, bi-folds to sensational al-fresco entertaining deck complete with kitchen servery, second deck and private rear garden.