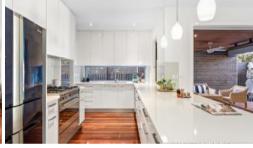

Deluxe interior showcases four large upstairs bedrooms (all with fully-fitted robes & 3 with WIR), superb master ensuite and main family bathroom, central retreat/lounge area.

Downstairs: study/home office (or 5<sup>th</sup> bedroom), third bathroom, 4 toilets, gourmet stone-top kitchen with soft-close drawers, Smeg appliances and fabulous butler's pantry, big open-plan living/dining area, bi-folds to sensational al-fresco entertaining deck complete with kitchen servery, second deck and private rear garden.