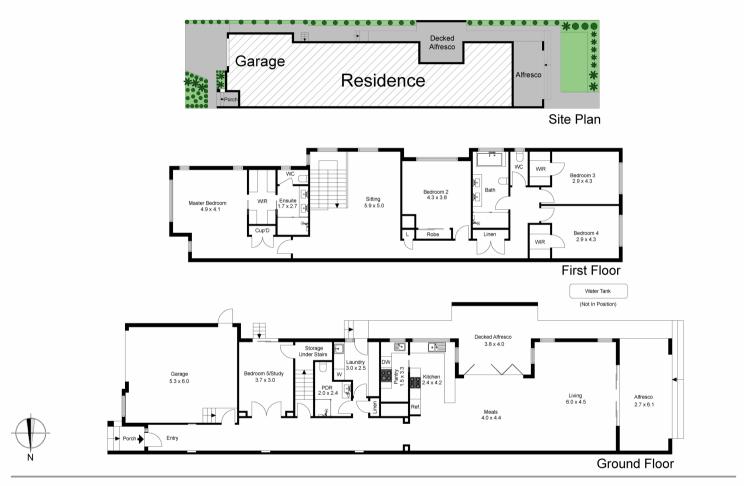

## Sensational Designer Lifestyle!

A sophisticated fusion of luxury and versatility, this stunning residence presents a fully-optioned family environment with its expansive floorplan, top-quality features and exclusive Essendon location.

Deluxe interior showcases four large upstairs bedrooms (all with fully-fitted robes & 3 with WIR), superb master ensuite and main family bathroom, central retreat/lounge area.

Downstairs: study/home office (or 5<sup>th</sup> bedroom), third bathroom, 4 toilets, gourmet stone-top kitchen with soft-close drawers, Smeg appliances and fabulous butler's pantry, big open-plan living/dining area, bi-folds to sensational al-fresco entertaining deck complete with kitchen servery, second deck and private rear garden.

Other luxuries include zoned ducted heating/refrigerated cooling, alarm and video intercom, Bluegum floorboards, data/entertainment cabling throughout, plus a family-sized laundry and garage (remote-controlled) with internal entry.

The site plan and floor plan are not to scale; measurements are indicative and in metres. Bushes and trees are placed for illustration purposes Plans should not be relied on. Interested parties should make and rely on their own enquiries.