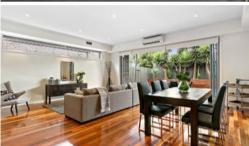

Add to this a wonderfully spacious and light-filled open living/dining area with soaring ceilings accompanied by a first-class gourmet kitchen with stone benchtops, tiled Splashbacks, 900mm Smeg appliances and loads of cupboard space.

Stacker doors reveal a low maintenance north facing courtyard with undercover entertaining area complete with bbq and high fences for added privacy.

Other stand-out features include single remote garage with internal access, polished hardwood flooring, gas ducted heating and split system cooling, video intercom, full-size laundry, double-glazed windows, vacuum maid and high square-set ceilings.