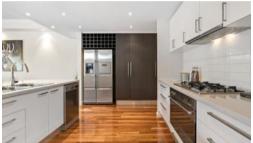

Add to this a wonderfully spacious and light-filled open living/dining area with soaring ceilings accompanied by a first-class gourmet kitchen with stone benchtops, tiled Splashbacks, 900mm Smeg appliances and loads of cupboard space.