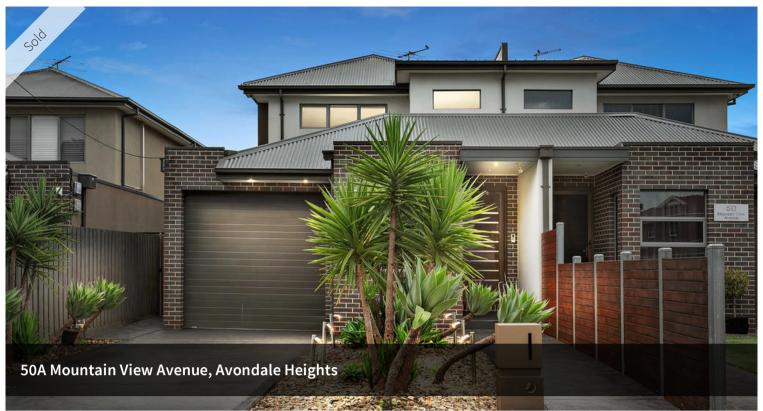

## LUXURIOUS LIVING - SUPERBLY FINISHED!

With its impressive design, floorplan versatility and quality appointments throughout, this fully optioned builder's own townhouse delivers a family-sized environment of style and outstanding urban convenience.

With its own street frontage and no shared land, the home's meticulously-detailed interior boasts three huge bedrooms (master with ensuite & WIR), additional bathroom - all with stone-top vanities & quality tiles along with a dedicated study room.

Stacker doors reveal a low maintenance north facing courtyard with undercover entertaining area complete with bbq and high fences for added privacy.

Other stand-out features include single remote garage with internal access, polished hardwood flooring, gas ducted heating and split system cooling, video intercom, full-size laundry, double-glazed windows, vacuum maid and high square-set ceilings.

Positioned for absolute convenience, it's walking distance to Buckley Street buses

The above information provided has been furnished to us by the vendor/s. We have not verified whether or not that information is accurate and do not have any belief in one way or the other in its accuracy. We do not accept any responsibility to any person for its accuracy and do no more than pass it on. All interested parties should make and rely upon their own inquiries in order to determine whether or not this information is in fact accurate.