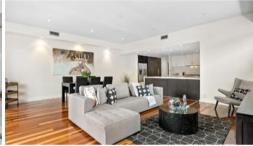

Add to this a wonderfully spacious and light-filled open living/dining area with soaring ceilings accompanied by a first-class gourmet kitchen with stone benchtops, tiled Splashbacks, 900mm Smeg appliances and loads of cupboard space.

Stacker doors reveal a low maintenance north facing courtyard with undercover entertaining area complete with bbq and high fences for added privacy.

Other stand-out features include single remote garage with internal access, polished hardwood flooring, gas ducted heating and split system cooling, video intercom, full-size laundry, double-glazed windows, vacuum maid and high square-set ceilings.