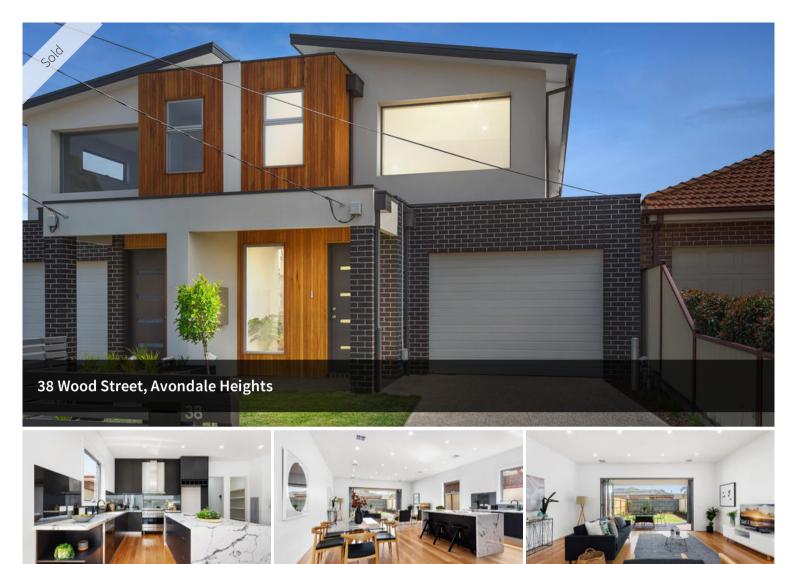

## Brand-New Luxury With Lovely Rear Garden!

With its impressive dimensions, long list of features and outstanding floorplan versatility, this side-by-side sensation delivers a ready-made family lifestyle of quality and class - all perfectly positioned in one of Avondale Heights most popular pockets. Set on a good sized 348sqm of land, this 28.5sq (approx) home showcases a downstairs master bedroom/WIR and private ensuite, guest powder room (third wc),

## Upstairs:

Two additional bedrooms and secondary living area (or 4<sup>th</sup> bedroom/home office) separate study area and stylish bathroom.

Terrific living/entertaining zones include a large open-plan living/dining area with 10ft high (3mtr) ceilings with bi fold stacker doors leading to a superb alfresco decked area overlooking the north-facing spacious rear garden.

Other highlights include a gorgeous stone-bench kitchen with quality 900mm Smeg stainless steel appliances (including dishwasher) and walk in pantry, ducted heating and refrigerated cooling throughout, video intercom, solid hardwood floors, large laundry and linen storeroom, plus an internally-accessed remote garage and additional second car driveway parking.