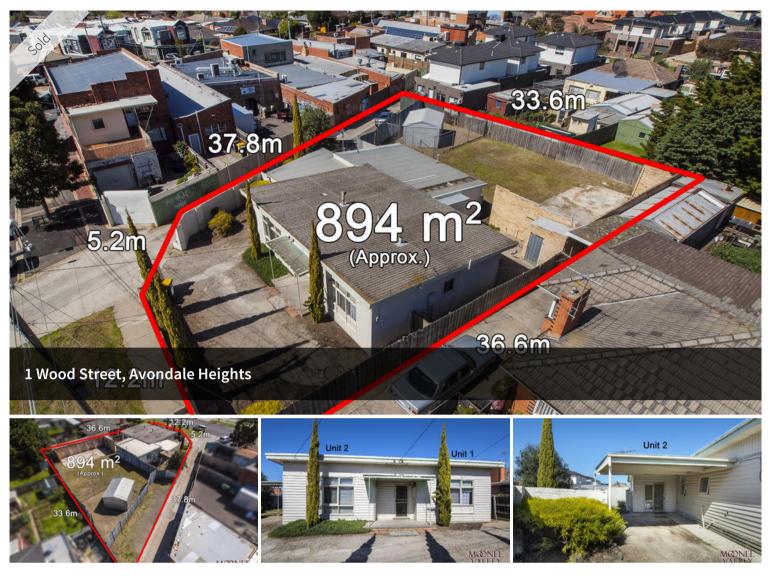

## A PRIZED PROPERTY WITH EXCEPTIONAL POTENTIAL!

Positioned perfectly in the heart of Avondale Heights is this sensational opportunity, clear of Airport overlay and occupying one of the area's largest and most central allotments measuring approximately 894sqm in size, giving you massive scope to redevelop into a multi-unit site (STCA), re-build or invest.

🔚 3 🔊 2 🛱 1

| Price         | SOLD for \$1,051,200 |
|---------------|----------------------|
| Property Type | residential          |
| Property ID   | 1987                 |
| Land Area     | 894 m2               |