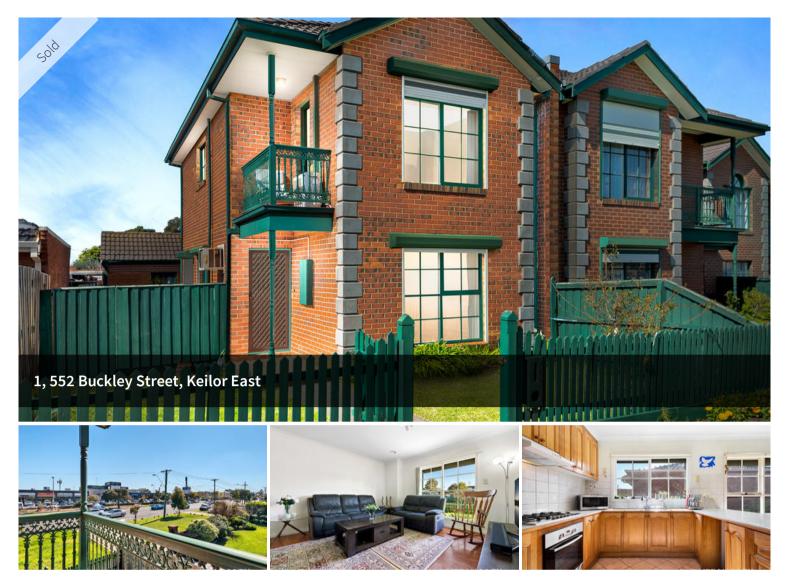

# Total Convenience At Your Doorstep!

With its own street frontage in a well-maintained block of three directly opposite Milleara Shopping Centre, this terrific two-storey townhouse makes an ideal first home or investment opportunity with its generous floorplan, immediate comfort and convenient location.

Light and bright interior comprises two upstairs bedrooms (both with robes), semi ensuite / central bathroom and separate WC. Downstairs: front lounge through to the open dining area and adjoining timber kitchen.

Additional features of the home include gas ducted heating and split-system a/c, large laundry and second WC, plus an expansive courtyard, balcony, lock-up single garage and more.

Situated in an ultra-convenient pocket of Keilor East this exceptional townhouse is within close proximity to the popular facilities that Keilor East shopping precinct has to offer, including cafes, medical centre, public transport only metres away & local schooling.