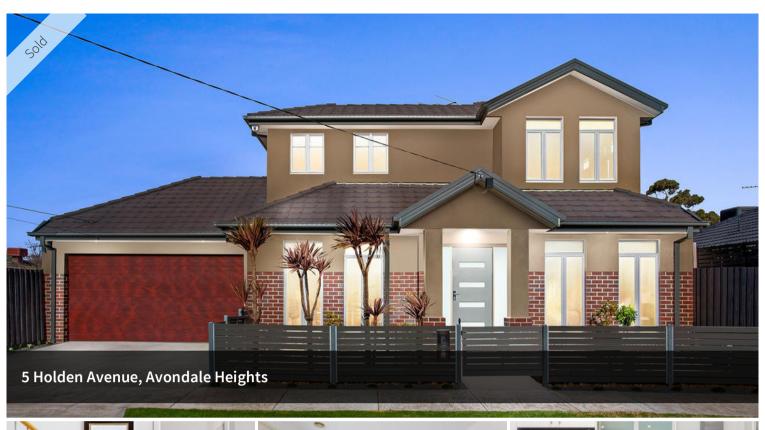

## PERFECTLY POSTIONED FAMILY HOME WITH DOUBLE GARAGE!

With its uncompromised quality, floorplan flexibility and abundance of natural light throughout, this stunning freestanding home delivers the ultimate low-maintenance lifestyle opportunity - all in a prime location enjoying access to all the amenities Avondale Heights has to offer.

Beyond the timber-fenced garden and striking facade, discover a stylish interior boasting a formal lounge, 3 spacious bedrooms (downstairs master with WIR & ensuite) and stunning main bathroom, both with stone-top vanities and floor-to-ceiling tiles.

Add to this a dedicated study/lounge (upstairs) and open-plan living/dining area complemented by a sleek stone-top kitchen with breakfast bench, glass splashbacks and quality 900mm stainless steel appliances.

Other features of the home include ducted heating throughout, split-system cooling, alarm and intercom, ducted vacuum, premium fittings, guest powder room (third WC), entertainers' courtyard and rare r/c double garage complete with loads of additional roof storage and rear roller door access to courtyard.