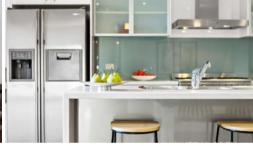

Add to this a dedicated study/lounge (upstairs) and open-plan living/dining area complemented by a sleek stone-top kitchen with breakfast bench, glass splashbacks and quality 900mm stainless steel appliances.