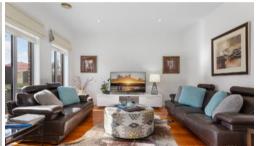

Add to this a dedicated study/lounge (upstairs) and open-plan living/dining area complemented by a sleek stone-top kitchen with breakfast bench, glass splashbacks and quality 900mm stainless steel appliances.