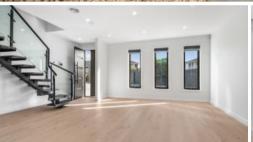

Meticulous attention to detail, the home's refined interior showcases four large bedrooms (main with WIR & ensuite), main family bathroom and guest powder room - all with Calacutta stone-top vanities and floor-to-ceiling tiles and an expansive open-plan living/dining area served by a stunning gourmet Calacutta stone-bench kitchen with splashback, Smeg appliances and ample cupboard space.

Along with zoned ducted heating/refrigerated cooling for all-seasons comfort, the home also includes an alarm system and video intercom, high square-set ceilings with efficient LED lighting, large laundry and excellent storage options, on-trend black fittings and soft-close cabinetry throughout, plus a decked al-fresco entertaining area and