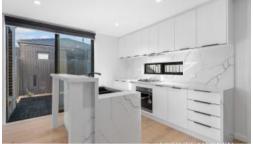

Meticulous attention to detail, the home's refined interior showcases four large bedrooms (main with WIR & ensuite), main family bathroom and guest powder room - all with Calacutta stone-top vanities and floor-to-ceiling tiles and an expansive open-plan living/dining area served by a stunning gourmet Calacutta stone-bench kitchen with splashback, Smeg appliances and ample cupboard space.