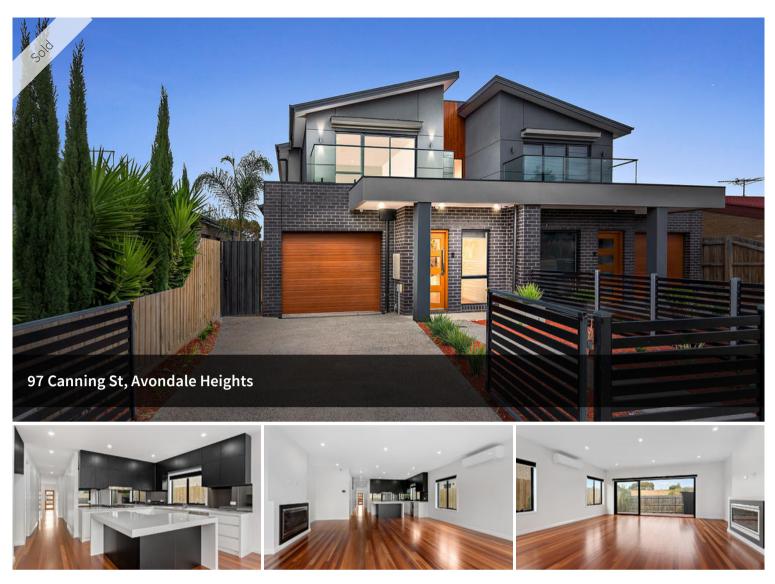

## BRAND NEW ELEGANCE WITH A STUNNING DESIGN!

Just completed and ready to enjoy, this distinctive side-by-side family residence delivers an enviable lifestyle of absolute luxury with its impressive design, first-class features throughout and prime location close to Military Road shops and local amenities.

Beautifully appointed and bathed in natural light, the home's opulent interior comprises four bedrooms (two large master bedrooms both with ensuites & WIRs), equally-stylish fully tiled main bathroom and powder room (4 toilets in total).

Add to this a dedicated front lounge / study area, upstairs secondary lounge and front balcony along with a huge downstairs open plan meals and living zone with gas log fireplace.

Other highlights include a superb kitchen with butler's pantry, stone benchtops/Splashbacks, Bosch stainless steel appliances & dishwasher, al-fresco entertaining area and landscaped gardens front and rear, Mitsubishi split system heating & cooling throughout, comprehensive security system (video intercom, CCTV & alarm), soft-close cabinetry, hardwood timber flooring, LED lighting, 6 star energy rating, plus a full-size laundry, excellent storage spaces, internally-accessed single garage (r/c) and additional driveway parking 🛏 4 🔊 3 🖨 1