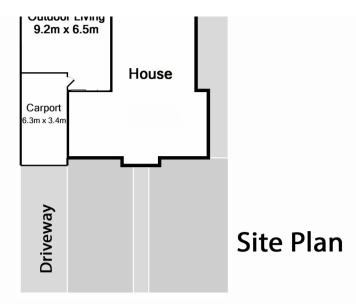

Adding to its appeal, the home also features gas ducted heating and evaporative cooling throughout, laundry, second WC, alarm system, original hardwood floors, double glazed sliding doors leading out to a substantial entertainer's backyard that includes a high-clearance double carport and huge decked area to enjoy all year round along with a children's playground.

## 20 Intervale Drive, AVONDALE HEIGHTS

Whilst every attempt has been made to ensure the accuracy of the floor plan contained here, measurements of doors, windows, rooms and any other items are approximate and no responsibility is taken for any error, omission, or mis-statement. This plan is for illustrative purposes only and should be used as such by any prospective purchaser. The services, systems and appliances shown have not been tested and no guarantee as to their operability or efficiency can be given.