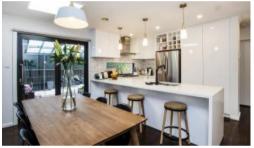

A gorgeous light and bright interior showcases 3 bedrooms (main with WIR & fully tiled lavish ensuite), stunning central bathroom, impressively spacious open-plan living/dining area complemented by a superb stone-bench kitchen with Bosch cooking appliances, marble tiled splashback and dishwasher.