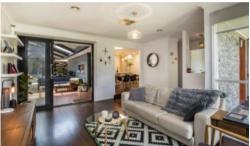

A gorgeous light and bright interior showcases 3 bedrooms (main with WIR & fully tiled lavish ensuite), stunning central bathroom, impressively spacious open-plan living/dining area complemented by a superb stone-bench kitchen with Bosch cooking appliances, marble tiled splashback and dishwasher.

Adding to its appeal, the home also features gas ducted heating and evaporative cooling throughout, laundry, second WC, alarm system, original hardwood floors, double glazed sliding doors leading out to a substantial entertainer's backyard that includes a high-clearance double carport and huge decked area to enjoy all year round along with a children's playground.