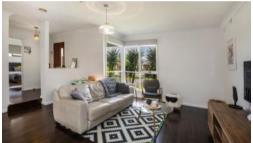

A gorgeous light and bright interior showcases 3 bedrooms (main with WIR & fully tiled lavish ensuite), stunning central bathroom, impressively spacious open-plan living/dining area complemented by a superb stone-bench kitchen with Bosch cooking appliances, marble tiled splashback and dishwasher.

Adding to its appeal, the home also features gas ducted heating and evaporative cooling throughout, laundry, second WC, alarm system, original hardwood floors, double glazed sliding doors leading out to a substantial entertainer's backyard that includes a high-clearance double carport and huge decked area to enjoy all year round along with a children's playground.