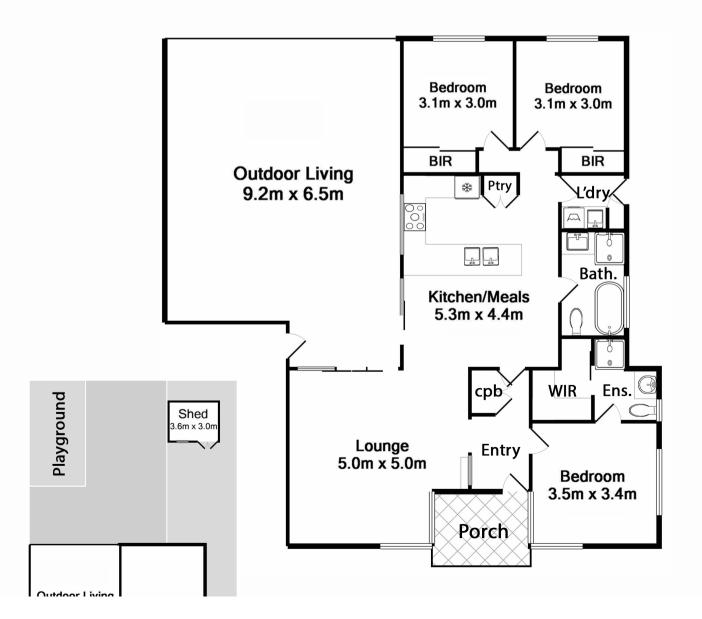

# LUXURIOUS LIVING - OUTSTANDING LOCATION!

A superbly located Avondale Heights pocket finds this immaculately presented and extensively renovated home making it an ideal choice for families with its stylish and practical floorplan offering 3 bedrooms, open plan living zones and a long list of extras perfect for the growing family.

A gorgeous light and bright interior showcases 3 bedrooms (main with WIR & fully tiled lavish ensuite), stunning central bathroom, impressively spacious open-plan living/dining area complemented by a superb stone-bench kitchen with Bosch cooking appliances, marble tiled splashback and dishwasher.

Adding to its appeal, the home also features gas ducted heating and evaporative cooling throughout, laundry, second WC, alarm system, original hardwood floors, double glazed sliding doors leading out to a substantial entertainer's backyard that includes a high-clearance double carport and huge decked area to enjoy all year round along with a children's playground.

## 20 Intervale Drive, AVONDALE HEIGHTS

Whilst every attempt has been made to ensure the accuracy of the floor plan contained here, measurements of doors, windows, rooms and any other items are approximate and no responsibility is taken for any error, omission, or mis-statement. This plan is for illustrative purposes only and should be used as such by any prospective purchaser. The services, systems and appliances shown have not been tested and no guarantee as to their operability or efficiency can be given.