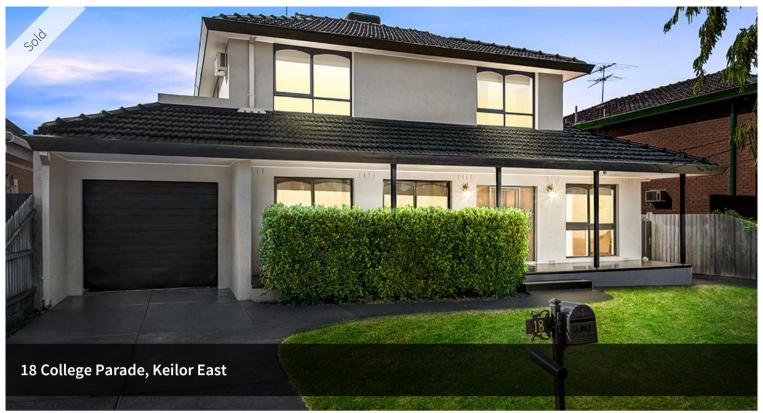

## Expansive Living With Updated Style!

Located in the original St Bernard's Estate and moments to quality Private, Catholic & public schools, Dinah Parade cafes, Milleara Mall, Rosehill Park and public transport, this well-kept and attractive four bedroom home presents expansive dual level living on a family scale.

Price SOLD for \$911,000
Property Type residential
Property ID 1838

**Land Area** 566 m2