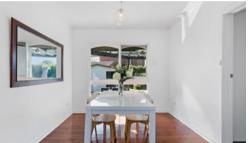

Commencing with a formal lounge/dining zone that progresses to a fully renovated kitchen stone topped kitchen boasting dishwasher, 900mm freestanding oven and rangehood.

A spacious secondary family room with gas log fireplace lead to an undercover alfresco area while an immaculate backyard invites children's play and relaxation.