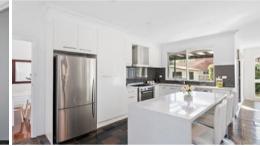

Commencing with a formal lounge/dining zone that progresses to a fully renovated kitchen stone topped kitchen boasting dishwasher, 900mm freestanding oven and rangehood.

A spacious secondary family room with gas log fireplace lead to an undercover alfresco area while an immaculate backyard invites children's play and relaxation.