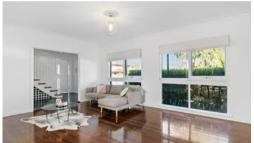

Commencing with a formal lounge/dining zone that progresses to a fully renovated kitchen stone topped kitchen boasting dishwasher, 900mm freestanding oven and rangehood.

A spacious secondary family room with gas log fireplace lead to an undercover alfresco area while an immaculate backyard invites children's play and relaxation.