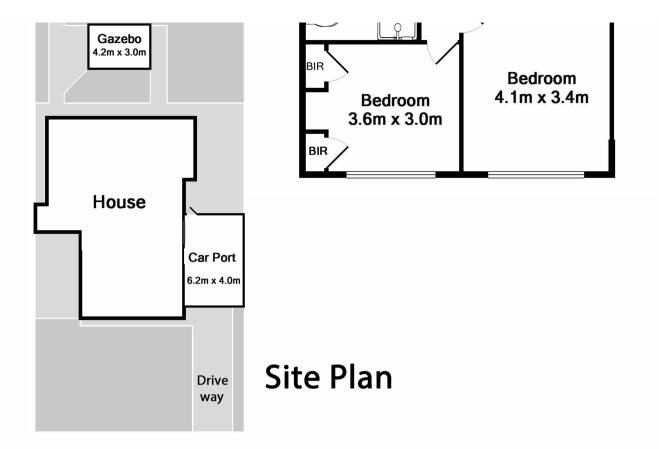

Included:

Endorsed town planning Plans

Complete working drawings

Electrical Plans

Soil test reports

3 Beds 1 Baths 1 Cars 557 m2

Price SOLD

Property Type Residential

## 3 Laura Grove, AVONDALE HEIGHTS

Whilst every attempt has been made to ensure the accuracy of the floor plan contained here, measurements of doors, windows, rooms and any other items are approximate and no responsibility is taken for any error, omission, or mis-statement. This plan is for illustrative purposes only and should be used as such by any prospective purchaser. The services, systems and appliances shown have not been tested and no guarantee as to their operability or efficiency can be given.