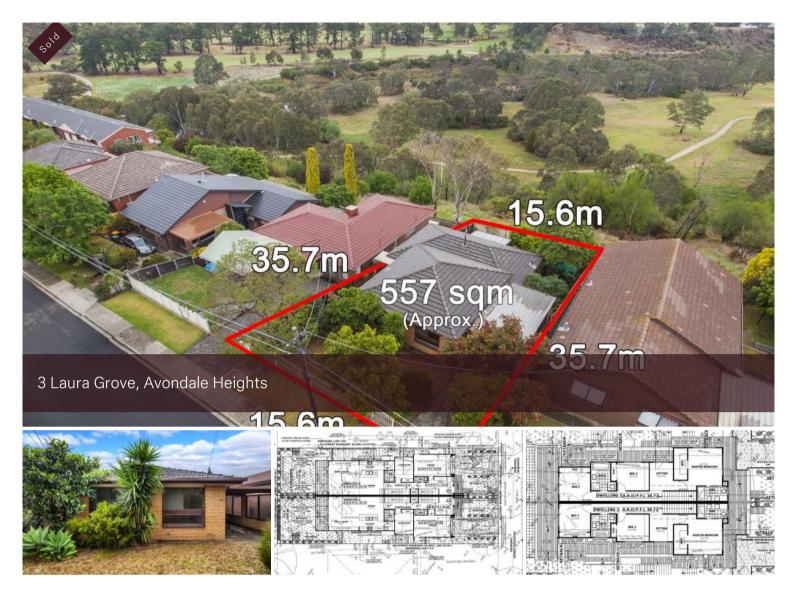

Included:

Endorsed town planning Plans

Complete working drawings

Electrical Plans

Soil test reports

3 Beds 1 Baths 1 Cars 557 m2

Price SOLD

Property Type Residential

Property ID 1749 Land Area 557 m2

## 3 Laura Grove, AVONDALE HEIGHTS

Whilst every attempt has been made to ensure the accuracy of the floor plan contained here, measurements of doors, windows, rooms and any other items are approximate and no responsibility is taken for any error, omission, or mis-statement. This plan is for illustrative purposes only and should be used as such by any prospective purchaser. The services, systems and appliances shown have not been tested and no guarantee as to their operability or efficiency can be given.