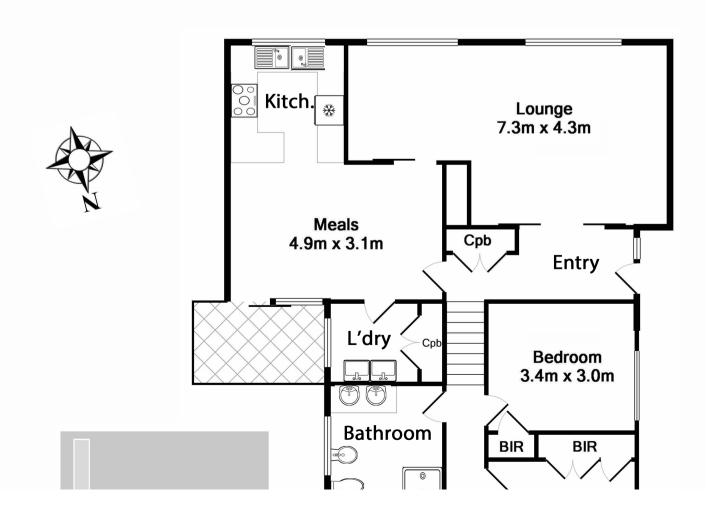

Included:

Endorsed town planning Plans

Complete working drawings

Electrical Plans

Soil test reports

3 Beds 1 Baths 1 Cars 557 m2

Price SOLD

Property Type Residential

## 3 Laura Grove, AVONDALE HEIGHTS

Whilst every attempt has been made to ensure the accuracy of the floor plan contained here, measurements of doors, windows, rooms and any other items are approximate and no responsibility is taken for any error, omission, or mis-statement. This plan is for illustrative purposes only and should be used as such by any prospective purchaser. The services, systems and appliances shown have not been tested and no guarantee as to their operability or efficiency can be given.