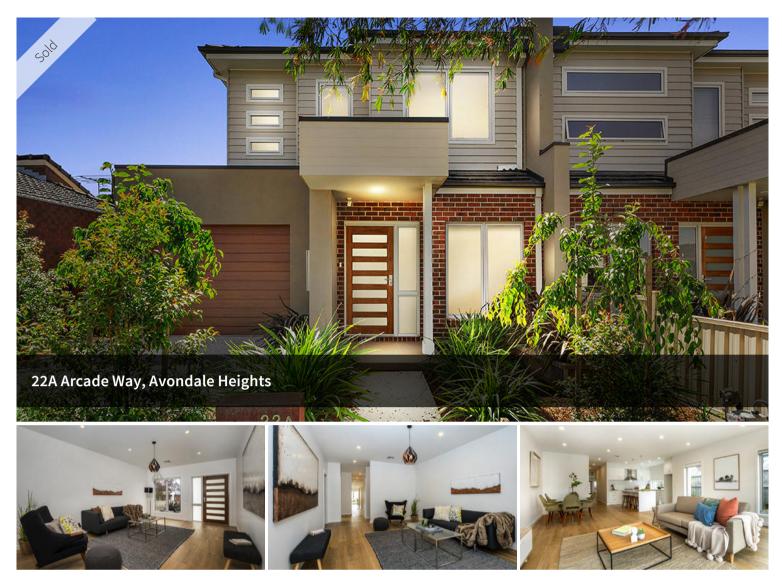

## Luxurious Living Awaits!

Superb finishes and architecturally designed is this stunning as new townhouse on 300sqm (approx) that delivers the ultimate in modern lifestyle living with a superb free flowing and accommodating floorplan that showcases multiple living zones.

- 3 large bedrooms (all with BIR and main with WIR & ensuite)
- 3 separate living zones, front formal lounge, rear family room and upstairs rumpus room (or 4<sup>th</sup> bedroom)
- Gourmet 2 pack kitchen with stone tops, soft closing drawers, butler's pantry and Blanco appliances
- 2 bathrooms & downstairs powder room and laundry (3 toilets in all)
- Oversized single remote garage with internal access
- Undercover outdoor alfresco area to enjoy all year round.
- Gas ducted heating & refrigerated cooling throughout, landscaped gardens, hardwood flooring and much more.

Centrally located to all amenities on offer, this impeccable property is only a short walk to shops, bus, schools, parkland & Maribyrnong River and not far from Highpoint shops/cafes and easy freeway access to CBD.

A quality property constructed by renowned builder Catogoin Homes, this is sure to

🛏 3 🔊 2 🛱 1

| Price         | SOLD for \$860,000 |
|---------------|--------------------|
| Property Type | residential        |
| Property ID   | 1731               |
| Land Area     | 300 m2             |