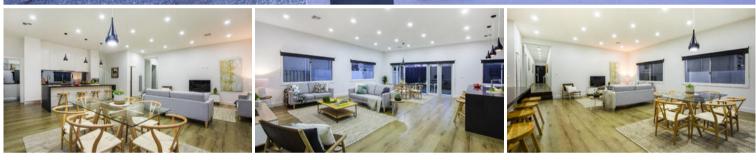

High ceilings throughout, the home's beautifully-appointed interior comprises 4 large bedrooms and 3 absolutely stunning fully tiled bathrooms in total (master with WIR and fully tiled ensuite, 2 further bedrooms have semi ensuite access & BIR).

Add to this an expansive open-plan living/dining area complemented by a sleek stone-top kitchen complete with built in microwave, walk-in pantry and quality stainless steel appliances including dishwasher.