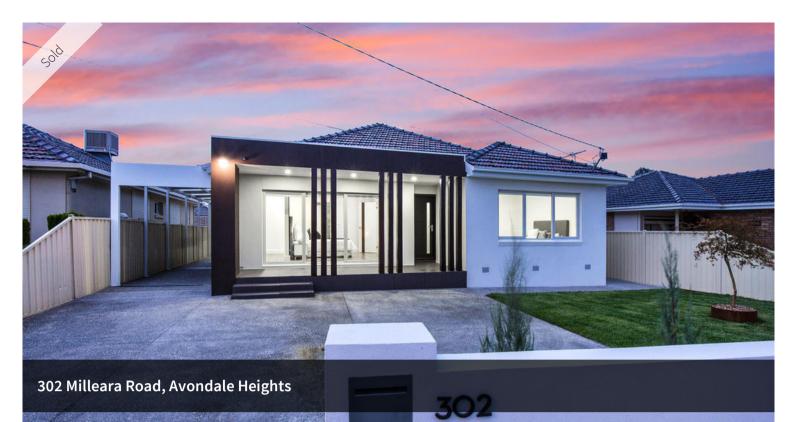

## FIRST CLASS FEATURES – ULTIMATE FAMILY LIVING!

With no expense spared from top to bottom, this single level showpiece delivers a flexible and creative design, premium features and landscaped gardens all-round that provides an exceptional family lifestyle of luxury and versatility in a sought-after Avondale Heights locale.

Other highlights include zoned refrigerated heating and cooling, ducted vacuum, LED lighting, massive laundry and ample storage spaces, plus undercover al-fresco entertaining area and backyard with gorgeous garden surrounds and double length carport.

Positioned for absolute convenience, it's walking distance to Buckley Street buses and Milleara Shopping Centre, close to the area's primary and secondary schools as

🚔 4 🔊 3 🛱 2

| Price         | SOLD for \$1,070,000 |
|---------------|----------------------|
| Property Type | residential          |
| Property ID   | 1671                 |
| Land Area     | 540 m2               |