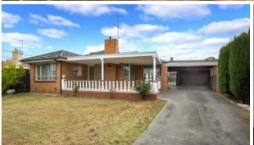

The existing brick veneer home offers a spacious floor plan with 3 bedrooms, formal lounge room, central updated bathroom and timber kitchen with accompanying meals area, evaporative cooling, gas heating, double garage, double carport and two rear sheds with storage.