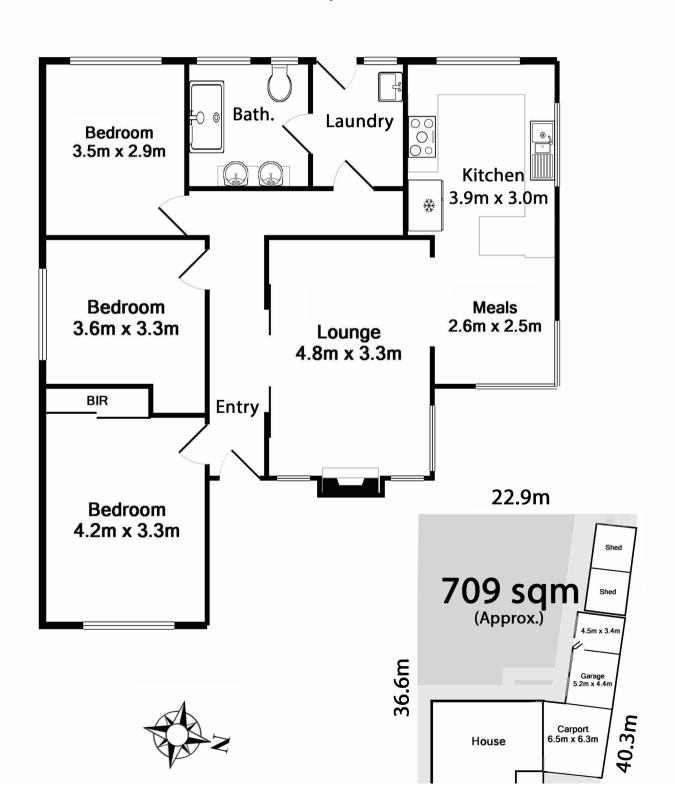

The existing brick veneer home offers a spacious floor plan with 3 bedrooms, formal lounge room, central updated bathroom and timber kitchen with accompanying meals area, evaporative cooling, gas heating, double garage, double carport and two rear sheds with storage.

Land Area 709 m2

# Site Plan 9.1m 6.7m

Whilst every attempt has been made to ensure the accuracy of the floor plan contained here, measurements of doors, windows, rooms and any other items are approximate and no responsibility is taken for any error, omission, or mis-statement. This plan is for illustrative purposes only and should be used as such by any prospective purchaser. The services, systems and appliances shown have not been tested and no guarantee as to their operability or efficiency can be given.