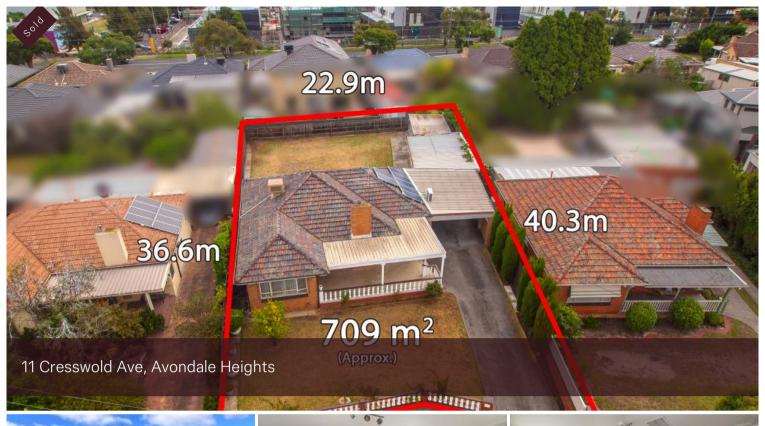

## EXCEPTIONAL DEVELOPMENT **OPPORTUNITY!**

Proudly offered is this immaculately kept 3-bedroom brick residence that is well worth the wait!

Located on a substantial block of land (approx) 709sqm and clear of airport overlay, giving you massive scope to re-develop, rebuild or renovate on this hard to find allotment with a wide side driveway on the sought-after side of Avondale Heights. The choice is entirely yours to explore all options!

Land Area 709 m2