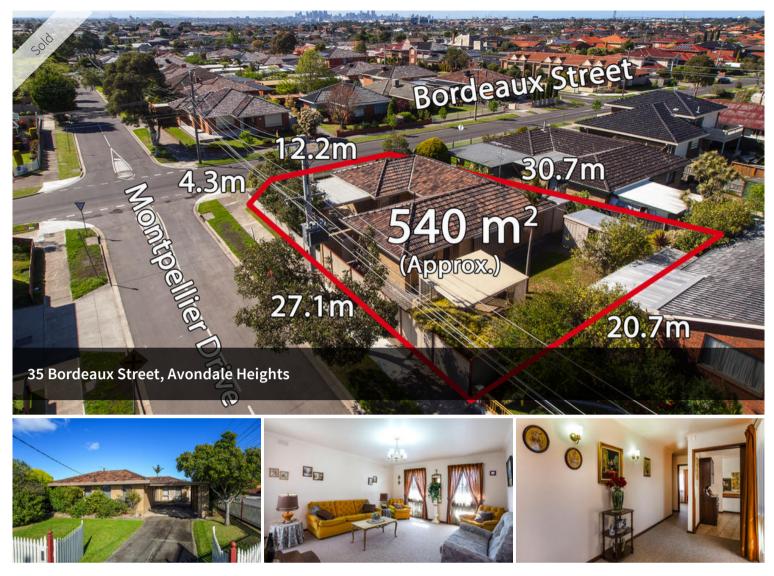

## EXCEPTIONAL CORNER LOCATION!

This attractive and comfortable brick veneer home on 540sqm (approx) is perfectly located in one of the most sought-after locales on the fringe of St. Bernard's Estate and within walking distance to all amenities including schools, shops and public transport.

🔚 3 🔊 1 🖨 2

| Price         | SOLD for \$881,000 |
|---------------|--------------------|
| Property Type | residential        |
| Property ID   | 1560               |
| Land Area     | 540 m2             |