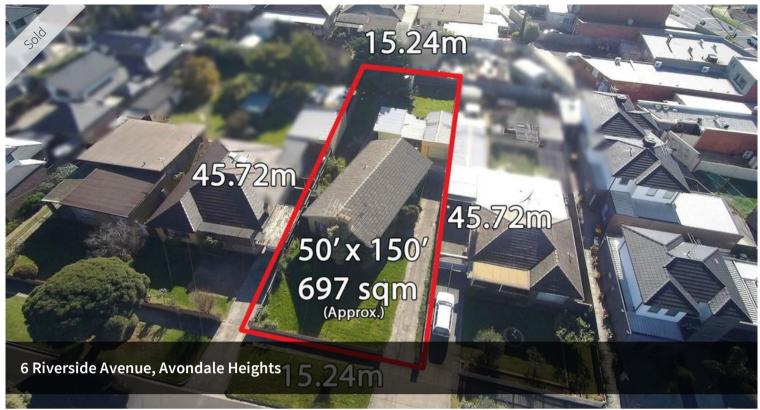

# BURSTING WITH POTENTIAL ON A HUGE 697sqm!

Positioned perfectly in the heart of Avondale Heights is this sensational opportunity, clear of Airport Overlay and approximately 697sqm in size, giving you massive scope to re-develop into multi-unit site (STCA), re-build or renovate on this strictly rectangular, north facing and rare allotment.

## **4** 3 **1 4** 2

**Price** SOLD for \$1,010,000

Property Type residential Property ID 1517 Land Area 697 m2