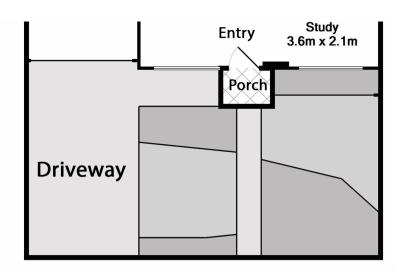

Additional highlights include downstairs study, guest powder room, 3 toilets, Daikin split-system heating & cooling in all bedrooms and living

3 Beds 2 Baths 1 Cars

SOLD for **Price** 

\$786,000

Property
Type

### First Floor

Ground Floor

Whilst every attempt has been made to ensure the accuracy of the floor plan contained here, measurements of doors, windows, rooms and any other items are approximate and no responsibility is taken for any error, omission, or mis-statement. This plan is for illustrative purposes only and should be used as such by any prospective purchaser. The services, systems and appliances shown have not been tested and no guarantee as to their operability or efficiency can be given.