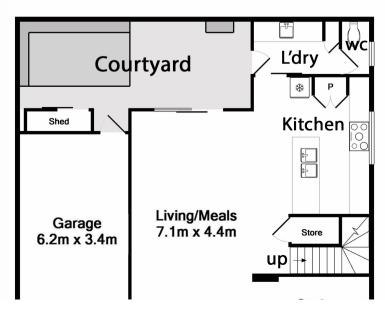

With its own street frontage & private driveway, the home's open plan living, meals and kitchen zone is designed to maximise space that extends onto a sun-filled alfresco area that offers seamless indoor/outdoor enjoyment.

With quality, style and proportions you'll love, the kitchen showcases sprawling stone benchtops, stainless appliances/dishwasher, great storage and soft-closing drawers.

Upstairs features 3 bedrooms (all with BIR & main with WIR and ensuite) and central pristine bathroom.

### First Floor

Ground Floor

Whilst every attempt has been made to ensure the accuracy of the floor plan contained here, measurements of doors, windows, rooms and any other items are approximate and no responsibility is taken for any error, omission, or mis-statement. This plan is for illustrative purposes only and should be used as such by any prospective purchaser. The services, systems and appliances shown have not been tested and no guarantee as to their operability or efficiency can be given.