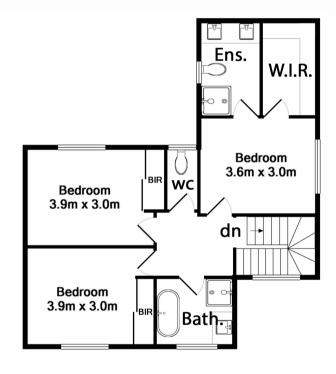

With quality, style and proportions you'll love, the kitchen showcases sprawling stone benchtops, stainless appliances/dishwasher, great storage and soft-closing drawers.

Upstairs features 3 bedrooms (all with BIR & main with WIR and ensuite) and central pristine bathroom.

### First Floor

Ground Floor

Whilst every attempt has been made to ensure the accuracy of the floor plan contained here, measurements of doors, windows, rooms and any other items are approximate and no responsibility is taken for any error, omission, or mis-statement. This plan is for illustrative purposes only and should be used as such by any prospective purchaser. The services, systems and appliances shown have not been tested and no guarantee as to their operability or efficiency can be given.