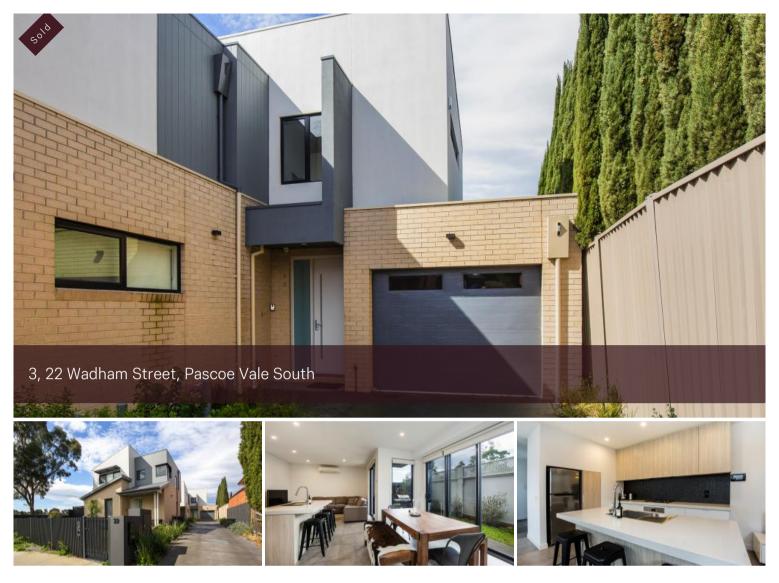

### A STUNNING EXAMPLE OF FINE CRAFTSMANSHIP!

Nestled next door to beautiful dog friendly parklands and from the builder's own portfolio, this is your chance to acquire this 3 bedroom, 2 bathroom executive town residence that stands out from the rest with its quality appointments, spacious indoor/outdoor living options and blue chip court locale.

Elegantly designed with a focus on maximising space and light, this architectural splendour features bright and airy open plan living with a contemporary interior, with discrete downstairs powder room, sleek gourmet kitchen with stone bench tops and Spanish tile splashback looking out to private courtyard ideal for entertaining.

The central stair-case leads to central family bathroom, 3 double bedrooms with BIRs, while the master suite boasts an elegant ensuite. A laundry, single garage (internal access), additional car space and ample storage complete this offering, enviably located walking distance to local shopping, schools, Pascoe Vale station, Pascoe Vale Primary School, parklands and bike trails. Within the coveted Strathmore 3 Beds 2 Baths 1 Cars