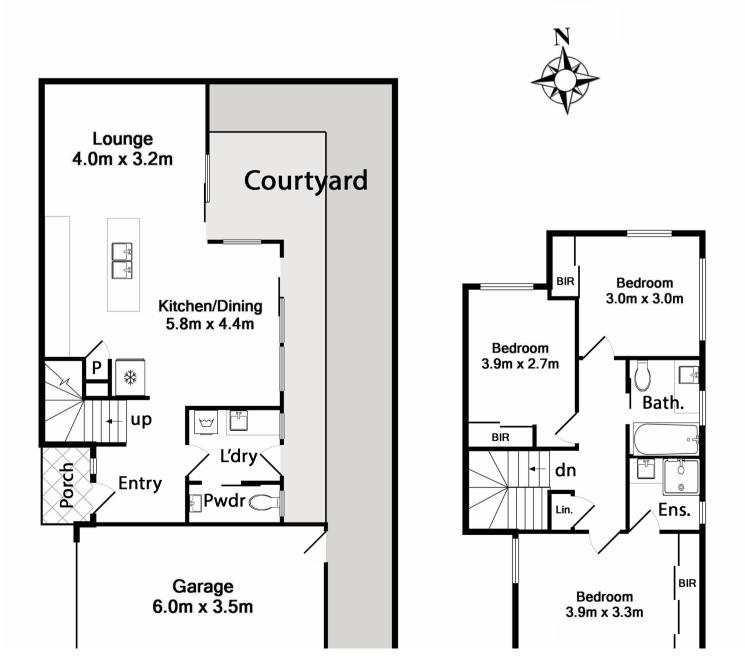

The central stair-case leads to central family bathroom, 3 double bedrooms with BIRs, while the master suite boasts an elegant ensuite. A laundry, single garage (internal access), additional car space and ample storage complete this offering, enviably located walking distance to local shopping, schools, Pascoe Vale station, Pascoe Vale Primary School, parklands and bike trails. Within the coveted Strathmore 3 Beds 2 Baths 1 Cars

# 3/22 Wadham Street, PASCOE VALE SOUTH

## **Ground Floor**

## **First Floor**

Whilst every attempt has been made to ensure the accuracy of the floor plan contained here, measurements of doors, windows, rooms and any other items are approximate and no responsibility is taken for any error, omission, or mis-statement. This plan is for illustrative purposes only and should be used as such by any prospective purchaser. The services, systems and appliances shown have not been tested and no guarantee as to their operability or efficiency can be given.